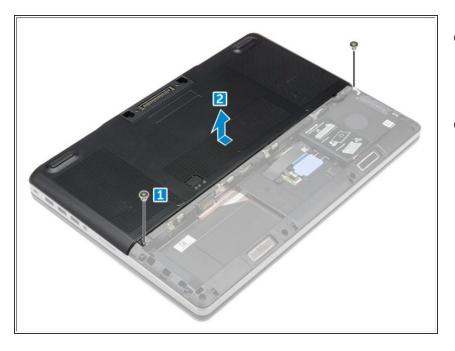

### Step 3 — Base Cover

- Remove the M2.5X5.0 screws that secure the base cover to the computer [1].
- Slide and lift the base cover away from the computer [2].

To reassemble your device, follow these instructions in reverse order.