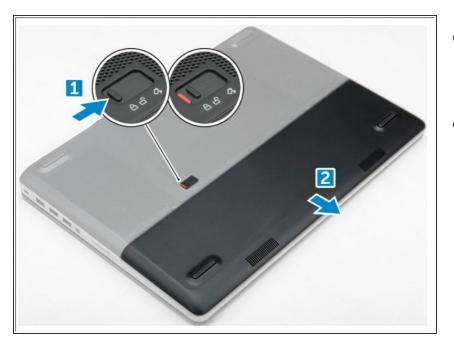

#### Step 1 — Battery Cover

- Slide the release latch towards the unlock icon to release the battery cover [1].
- Slide and lift the battery cover to remove it from the computer [2].