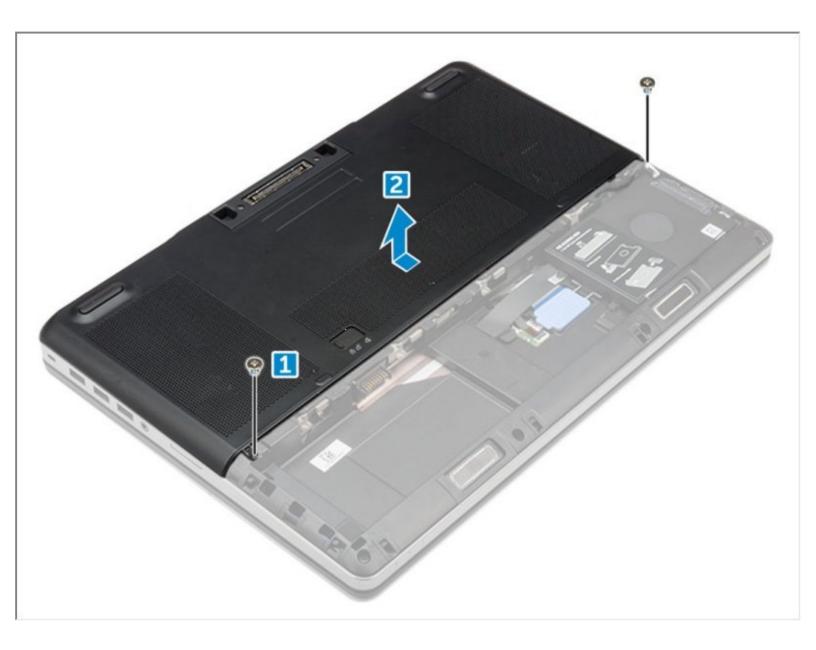

### Step 3 — Base Cover

- Remove the M2.5X5.0 screws that secure the base cover to the computer [1].
- Slide and lift the base cover away from the computer [2].

To reassemble your device, follow these instructions in reverse order.