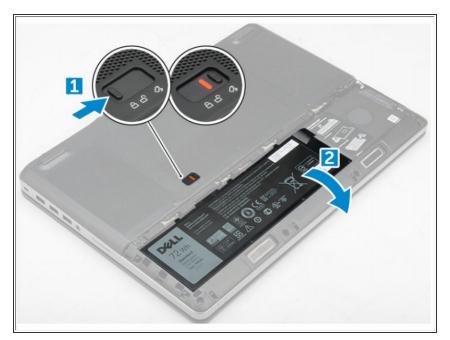

#### Step 2 — Battery

- Slide the release latch towards from the unlock icon to unlock the battery[1].
- Lift and remove the battery from the computer [2].