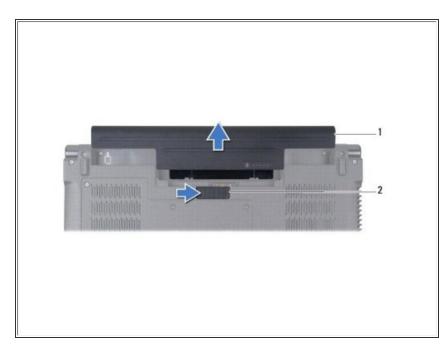

## Step 1 — Battery

- Slide the battery release latch until it clicks into place.
- Slide the battery out of the battery bay.