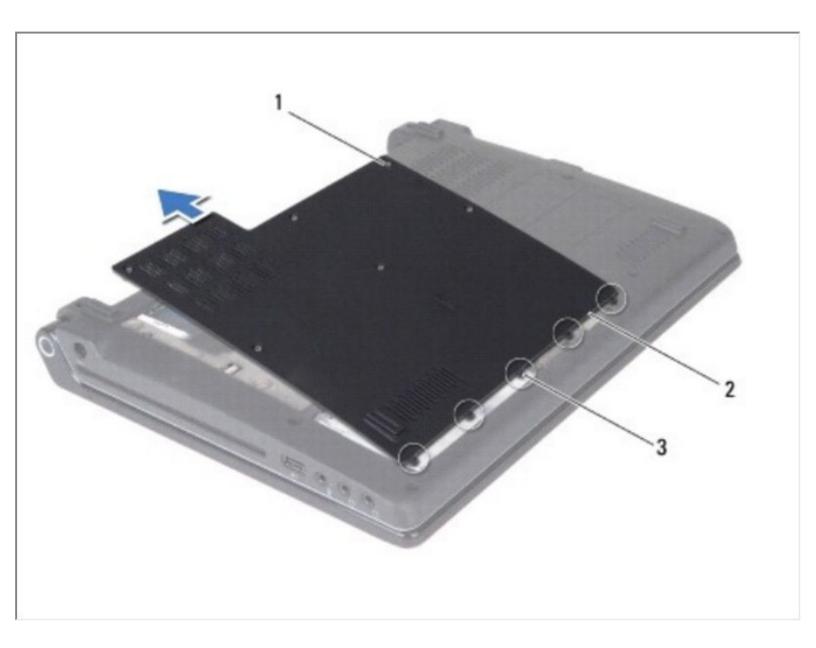

## Step 2 — Base Cover

- Turn the computer over and loosen the six captive screws on the base cover.
- Lift the base cover off the computer.

To reassemble your device, follow these instructions in reverse order.