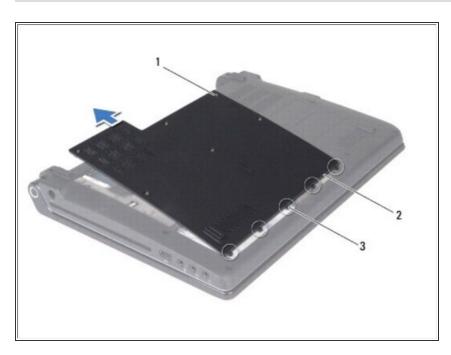

## Step 2 — Base Cover

- Turn the computer over and loosen the six captive screws on the base cover.
- Lift the base cover off the computer.

To reassemble your device, follow these instructions in reverse order.