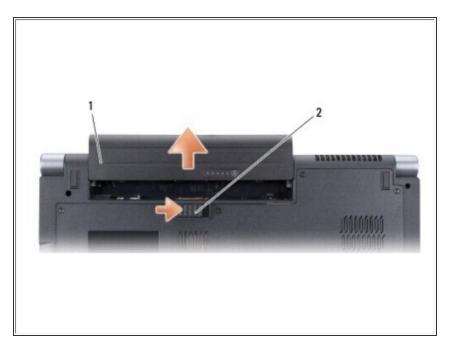

## Step 1 — Battery

- Slide and click the battery latch release.
- Slide the battery out of the battery bay.