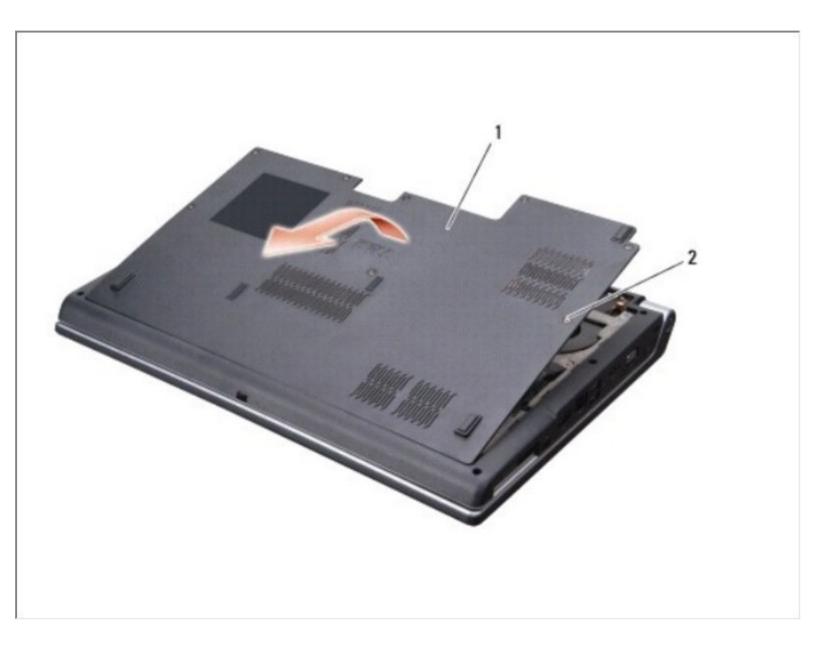

## Step 2 — Base Cover

• Loosen the eight captive screws on the base cover and lift the cover off the computer at an angle as shown in the figure.

To reassemble your device, follow these instructions in reverse order.