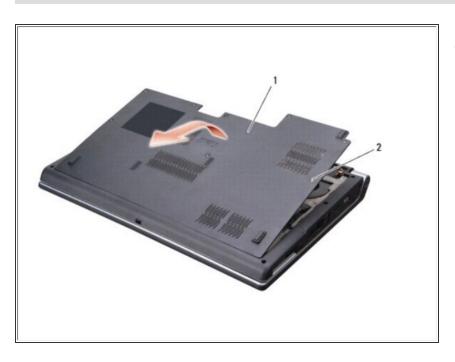

## Step 2 — Base Cover

• Loosen the eight captive screws on the base cover and lift the cover off the computer at an angle as shown in the figure.

To reassemble your device, follow these instructions in reverse order.