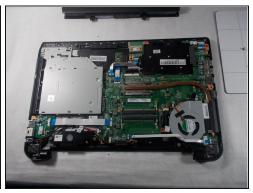

#### **Step 4** — **Back Panel**

- Remove all 6.5 mm Philips head screws on the back cover of the laptop with a Philips #00 screwdriver.
- Use the plastic opening tool to remove the back cover from the laptop.