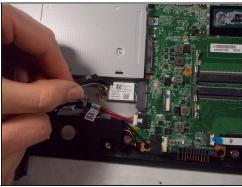

### Step 5 — Wireless Card

• Remove the ribbon by flipping up the tabs and using the black tweezers to gently pull the ribbon out from both ends.