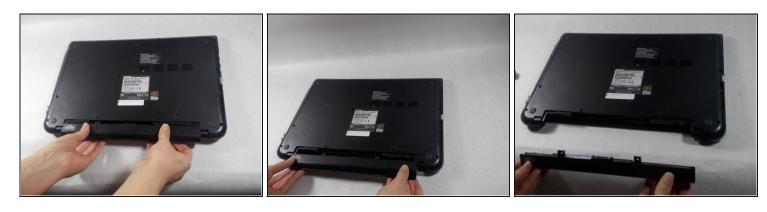

## Step 3

• Once the screws are removed, slide the battery pack out of the computer.