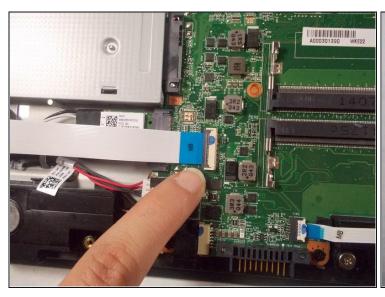

### Step 5 — Wireless Card

• Remove the ribbon by flipping up the tabs and using the black tweezers to gently pull the ribbon out from both ends.