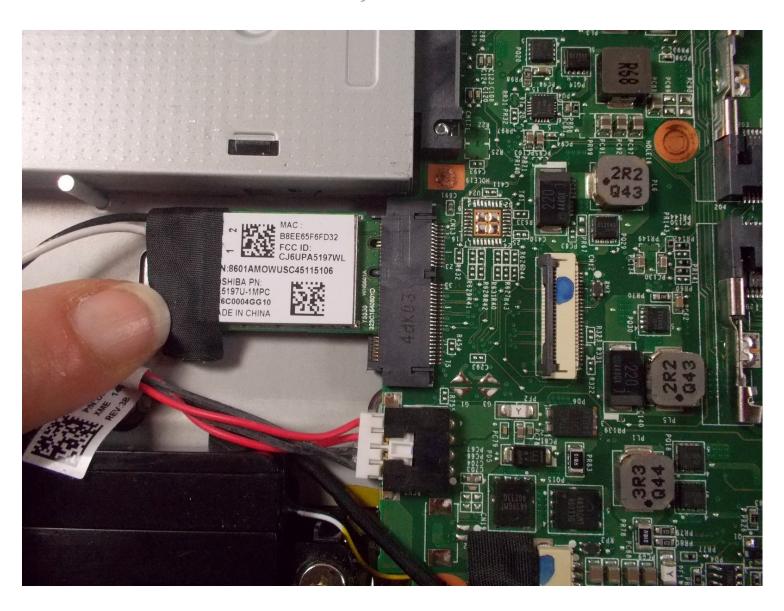

### Step 5 — Wireless Card

• Remove the ribbon by flipping up the tabs and using the black tweezers to gently pull the ribbon out from both ends.

# Step 6

- Remove the tape from the card.
- Disconnect the wires using the #4 black spudger tool.

## Step 7

 Remove the 3mm Phillips head screw with a Phillips #00 screwdriver.

# Step 8

• Pull up on the wireless card and remove it from the device.

To reassemble your device, follow these instructions in reverse order.