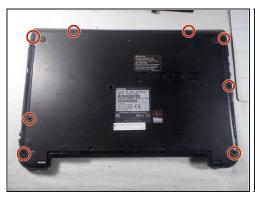

#### **Step 4** — **Back Panel**

- Remove all 6.5 mm Philips head screws on the back cover of the laptop with a Philips #00 screwdriver.
- Use the plastic opening tool to remove the back cover from the laptop.