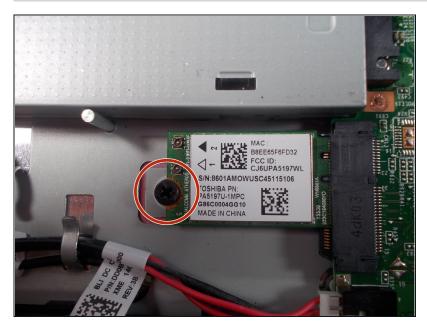

d screws indicated using a Phillips #00 screw driver.

## Step 3



• Once the screws are removed, slide the battery pack out of the computer.

#### **Step 4** — **Back Panel**







- Remove all 6.5 mm Philips head screws on the back cover of the laptop with a Philips #00 screwdriver.
- Use the plastic opening tool to remove the back cover from the laptop.

⚠ Be aware that static discharge can cause damage to sensitive electrical components within the computer. To avoid this you can wear an <u>anti-static wrist strap</u>.

### Step 5 — Wireless Card





• Remove the ribbon by flipping up the tabs and using the black tweezers to gently pull the ribbon out from both ends.

# Step 6







- Remove the tape from the card.
- Disconnect the wires using the #4 black spudger tool.

## Step 7



 Remove the 3mm Phillips head screw with a Phillips #00 screwdriver.

# Step 8



• Pull up on the wireless card and remove it from the device.

To reassemble your device, follow these instructions in reverse order.