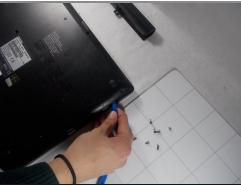

#### **Step 4** — **Back Panel**

- Remove all 6.5 mm Philips head screws on the back cover of the laptop with a Philips #00 screwdriver.
- Use the plastic opening tool to remove the back cover from the laptop.