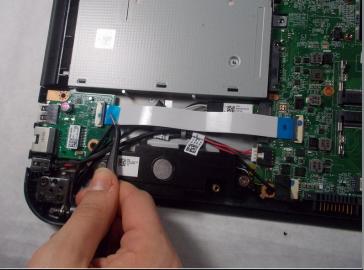

# Step 6

- Remove the tape from the card.
- Disconnect the wires using the #4 black spudger tool.