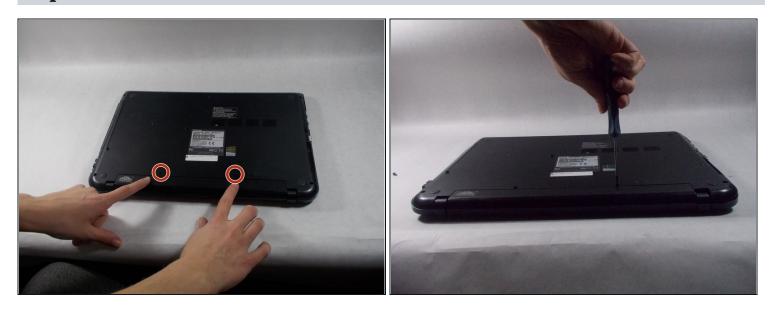

### Step 2

• Remove the two 6.5 mm Phillips head screws indicated using a Phillips #00 screw driver.

## Step 3

• Once the screws are removed, slide the battery pack out of the computer.