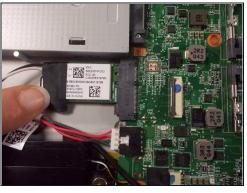

## Step 7

 Remove the 3mm Phillips head screw with a Phillips #00 screwdriver.

# Step 8

• Pull up on the wireless card and remove it from the device.

To reassemble your device, follow these instructions in reverse order.