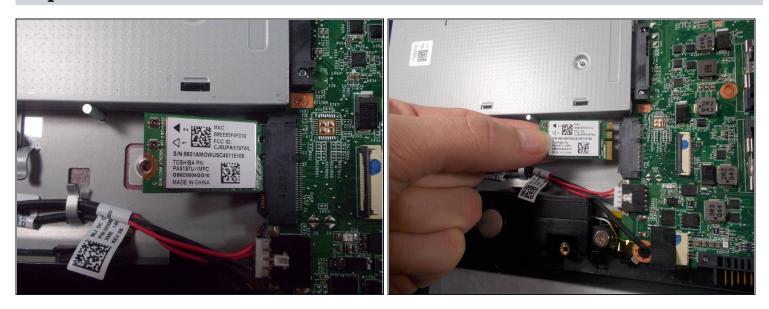

# Step 8

• Pull up on the wireless card and remove it from the device.

To reassemble your device, follow these instructions in reverse order.