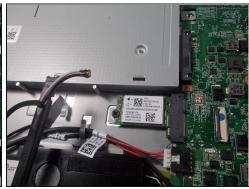

# Step 6

- Remove the tape from the card.
- Disconnect the wires using the #4 black spudger tool.