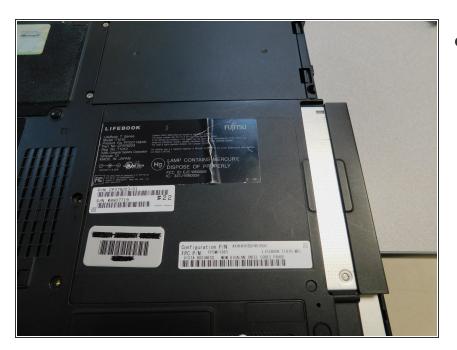

## Step 3

Pull out the optical drive.

To reassemble your device, follow these instructions in reverse order.