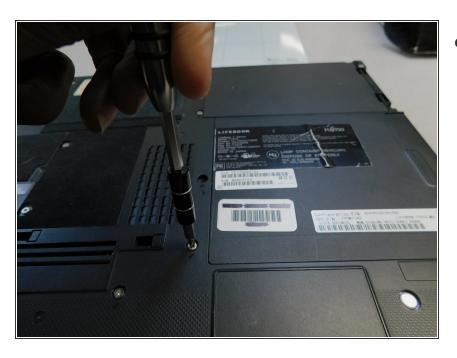

# fujitsu lifebook t1010 Optical Drive Replacement

The goal of this guide is to show how to replace the optical drive on the Fujitsu LifeBook T1010.

Written By: Chitara Smith



This document was generated on 2020-11-28 06:41:54 AM (MST).

#### **INTRODUCTION**

The goal of this guide is to show how to replace the optical drive on the Fujitsu LifeBook T1010.



# **TOOLS:**

• Phillips #0 Screwdriver (1)

#### Step 1 — Optical Drive



Turn device to the back side.

## Step 2



Remove the two Phillips #0 screws from securing the optical drive.

## Step 3



Pull out the optical drive.

To reassemble your device, follow these instructions in reverse order.