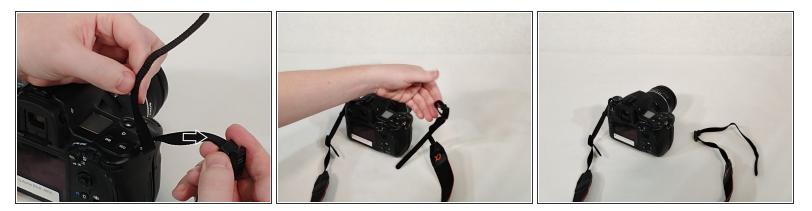

### Step 6

• The strap is now free to pull the rest of the way off of the camera.

To reassemble your device, follow these instructions in reverse order.