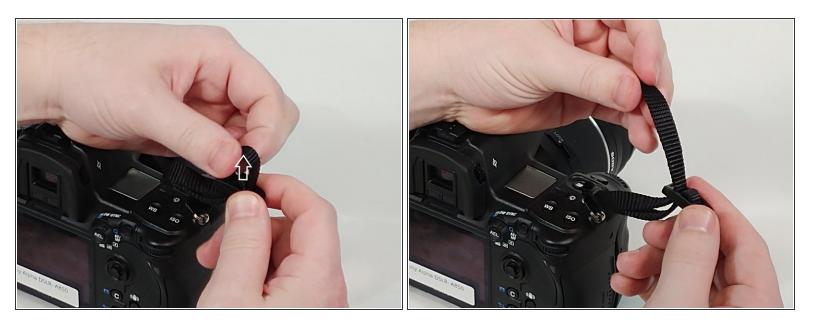

#### Step 5

• Hold retaining clamp and pull strap through it.

### Step 6

• The strap is now free to pull the rest of the way off of the camera.

To reassemble your device, follow these instructions in reverse order.