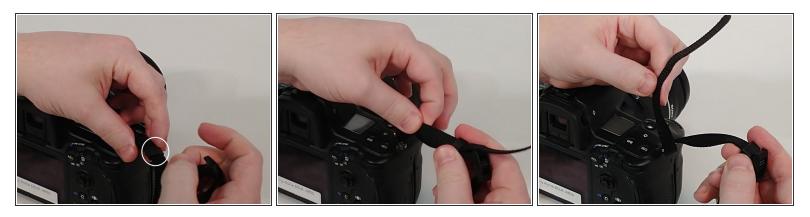

#### Step 5

• Hold retaining clamp and pull strap through it.

### Step 6

• The strap is now free to pull the rest of the way off of the camera.

To reassemble your device, follow these instructions in reverse order.