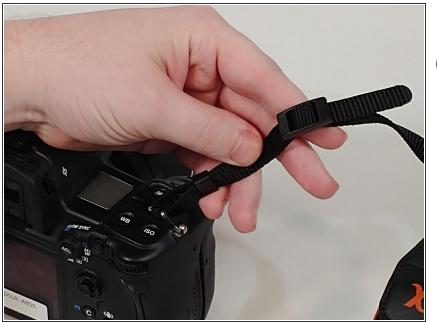

#### Step 2

• With thumb push the short end of the strap through the buckle creating a loop.

#### Step 3

• Pull on the loop until the strap comes out of one end of the buckle.