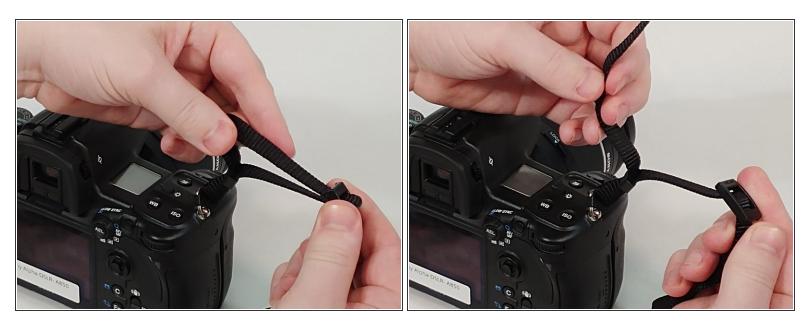

#### Step 2

• With thumb push the short end of the strap through the buckle creating a loop.

#### Step 3

• Pull on the loop until the strap comes out of one end of the buckle.

#### Step 4

• Pull strap from the other side of the buckle until it is completely removed from the buckle.