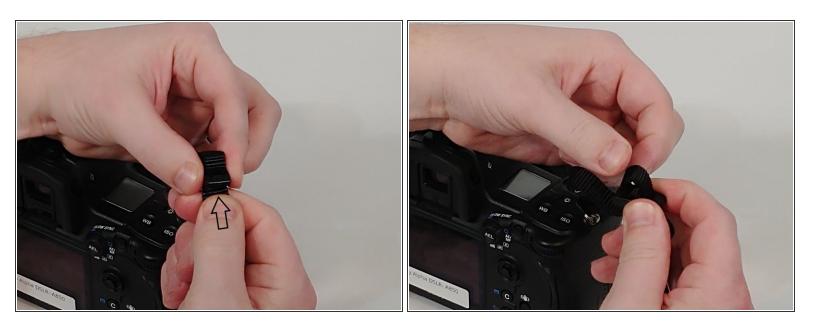

#### Step 4

• Pull strap from the other side of the buckle until it is completely removed from the buckle.

#### Step 5

• Hold retaining clamp and pull strap through it.