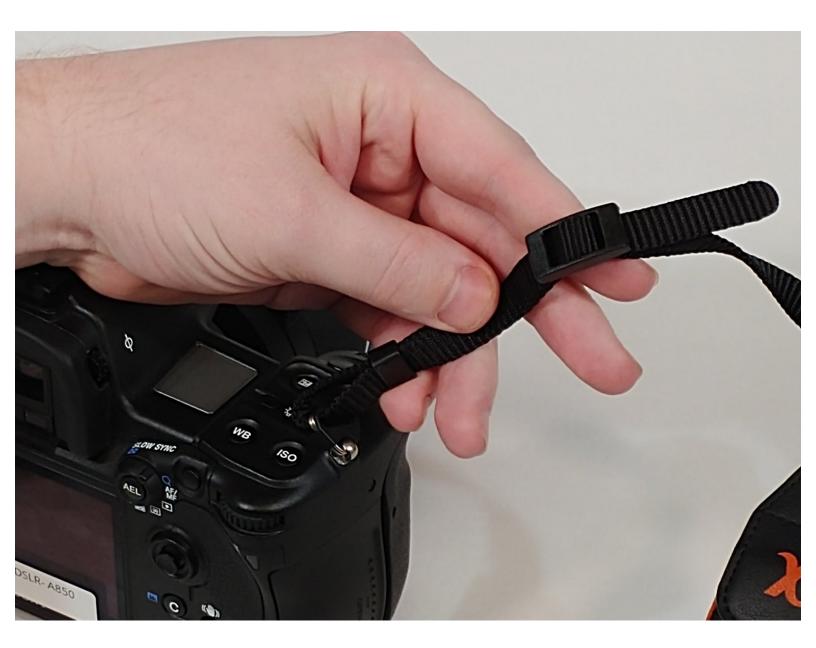

## Step 1 — Camera strap

- Locate strap of camera.
- (i) There is a buckle on either side of the strap.
  - Pick one side of the strap to start on.

#### Step 2

• With thumb push the short end of the strap through the buckle creating a loop.