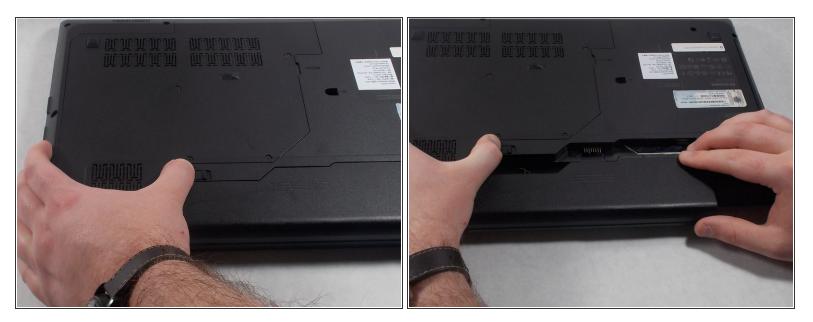

### Step 3

- Push and hold the left switch outwards to unlock the battery.
- Pull the battery away from the computer.

To reassemble your device, follow these instructions in reverse order.