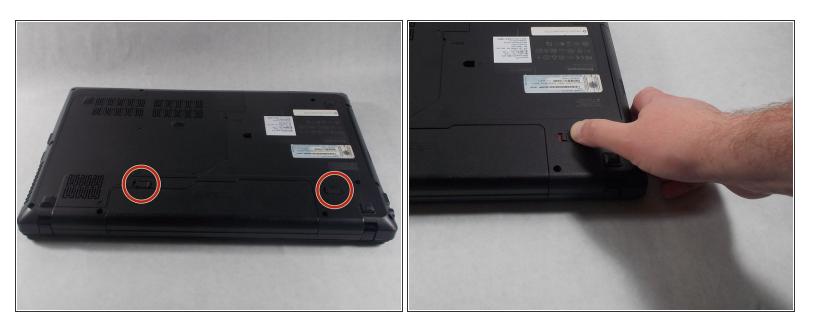

#### Step 2

- Locate the two switches that lock the battery.
- Push the right switch outwards to unlock the battery.