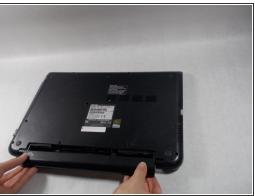

## Step 3

Once the screws are removed, slide the battery pack out of the computer.

To reassemble your device, follow these instructions in reverse order.