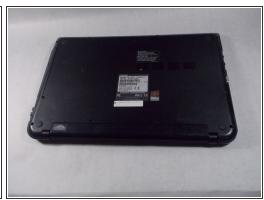

## Step 1 — Battery

- (i) Make sure you turn the laptop off first.
- Close the laptop lid and flip it over so that Toshiba logo is facing down.

## Step 2

Remove the two 6.5 mm Phillips head screws indicated using a Phillips #00 screw driver.