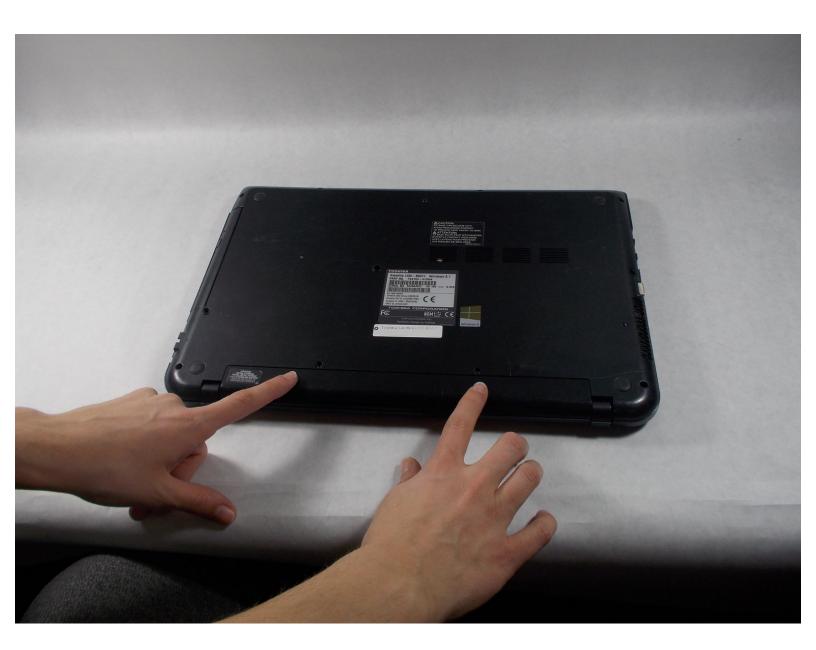

## Step 1 — Battery

- (i) Make sure you turn the laptop off first.
- Close the laptop lid and flip it over so that Toshiba logo is facing down.

## Step 2

Remove the two 6.5 mm Phillips head screws indicated using a Phillips #00 screw driver.

## Step 3

Once the screws are removed, slide the battery pack out of the computer.

To reassemble your device, follow these instructions in reverse order.