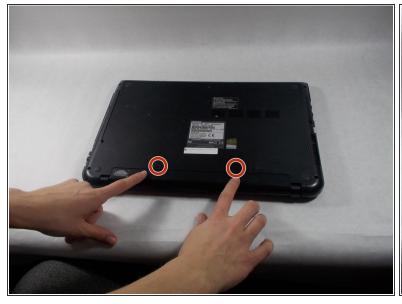

## Step 2

Remove the two 6.5 mm Phillips head screws indicated using a Phillips #00 screw driver.