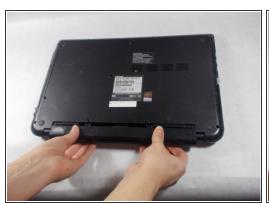

## Step 3

Once the screws are removed, slide the battery pack out of the computer.

To reassemble your device, follow these instructions in reverse order.