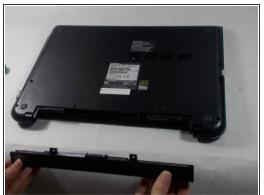

## Step 3

Once the screws are removed, slide the battery pack out of the computer.

To reassemble your device, follow these instructions in reverse order.