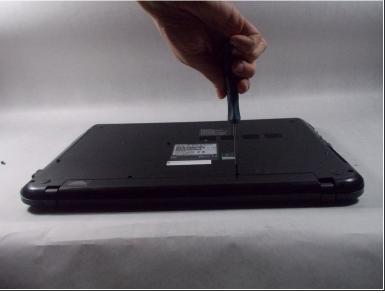

## Step 3

Once the screws are removed, slide the battery pack out of the computer.

To reassemble your device, follow these instructions in reverse order.