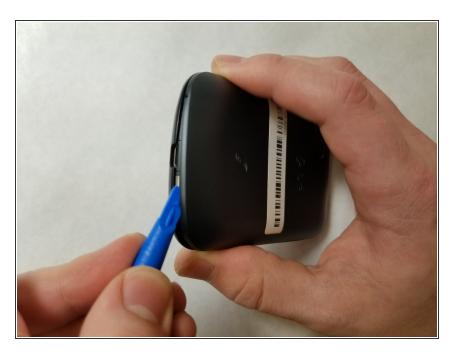

#### Step 1 — Battery

 Pry open the back case on the device with a plastic opening tool and remove it.