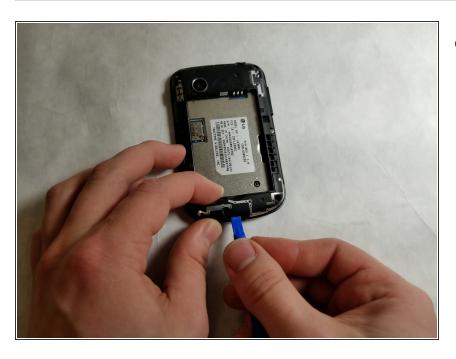

## Step 2

 Pry the battery out of the device with a plastic opening tool and remove it.