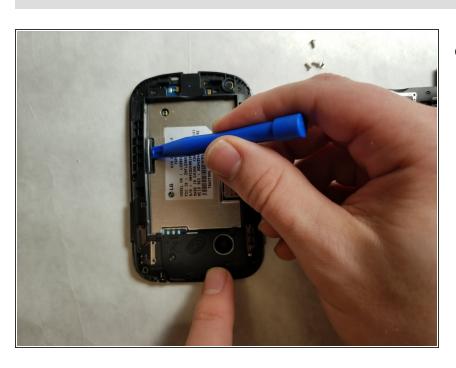

## Step 6

 Pry open the top part of the internal casing with the plastic opening tool and remove it.