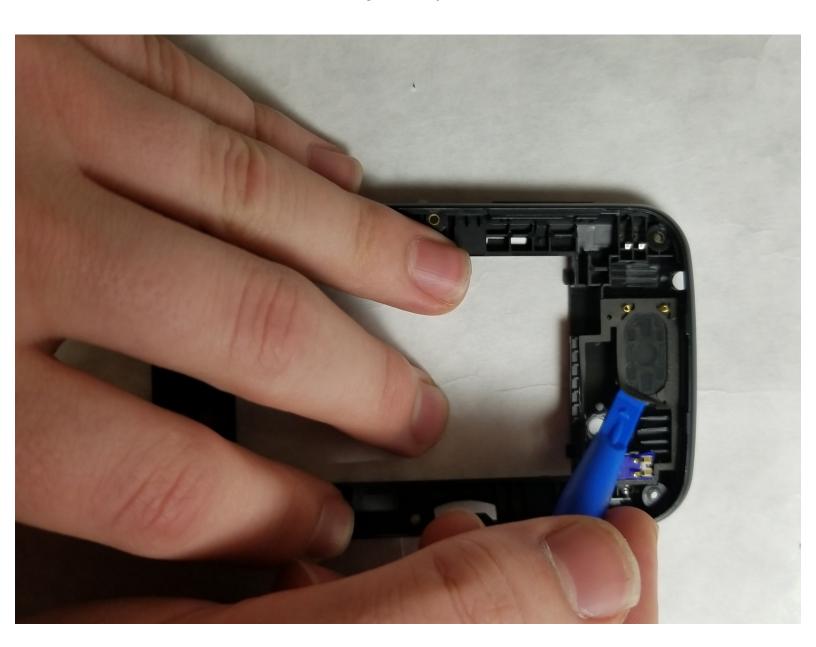

## Step 7 — Speaker

 Insert plastic opening tool under the plastic flap and lift the speaker out.

To reassemble your device, follow these instructions in reverse order.