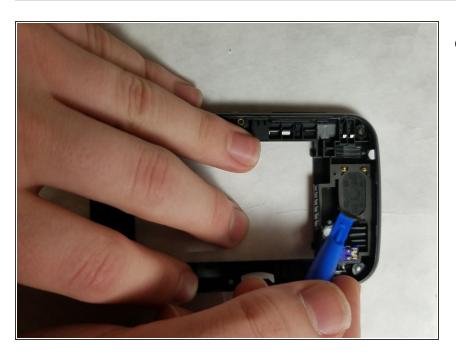

## Step 7 — Speaker

 Insert plastic opening tool under the plastic flap and lift the speaker out.

To reassemble your device, follow these instructions in reverse order.