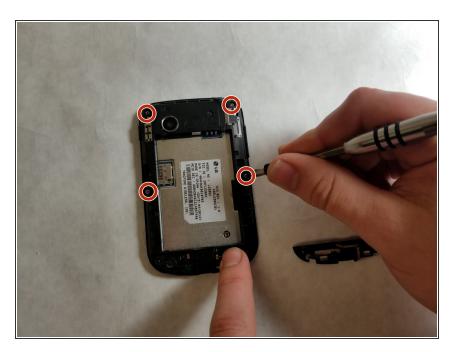

#### Step 5

 Remove the four 4 mm screws using a JIS screwdriver with a J000 head from the top part of the internal casing.