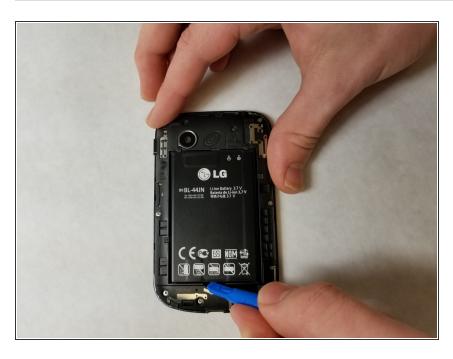

## Step 2

 Pry the battery out of the device with a plastic opening tool and remove it.