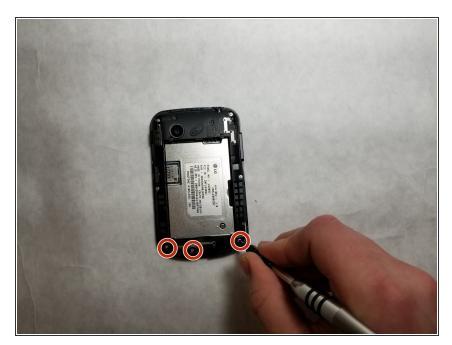

#### Step 3 — Internal Casing

 Remove the three 4 mm screws using a JIS screwdriver with a J000 head from the bottom part of the internal casing.