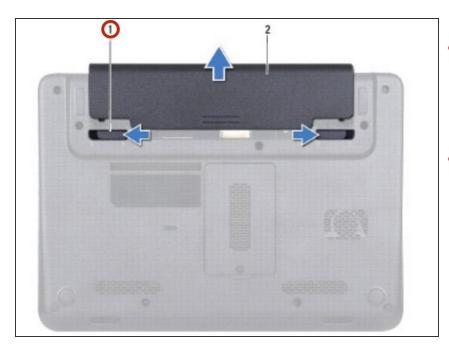

#### Step 1 — Slidign the Battery Latches

- WARNING: Before working inside your computer, read the safety information that shipped with your computer.
- CAUTION: To avoid electrostatic discharge, ground yourself by using a wrist grounding strap or by periodically touching an unpainted metal surface (such as a connector on your computer).
  - Slide the battery release latches to the unlock position.

### Step 2 — Sliding the Battery

Slide the battery out of the battery bay.