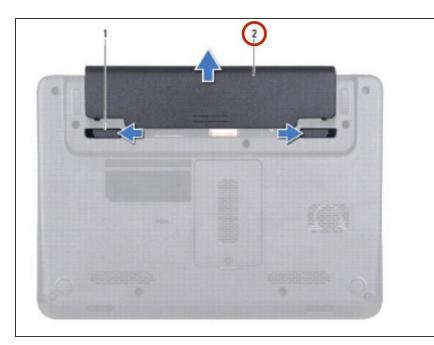

#### Step 1 — Slidign the Battery Latches

- WARNING: Before working inside your computer, read the safety information that shipped with your computer.
- CAUTION: To avoid electrostatic discharge, ground yourself by using a wrist grounding strap or by periodically touching an unpainted metal surface (such as a connector on your computer).
  - Slide the battery release latches to the unlock position.

### Step 2 — Sliding the Battery

Slide the battery out of the battery bay.