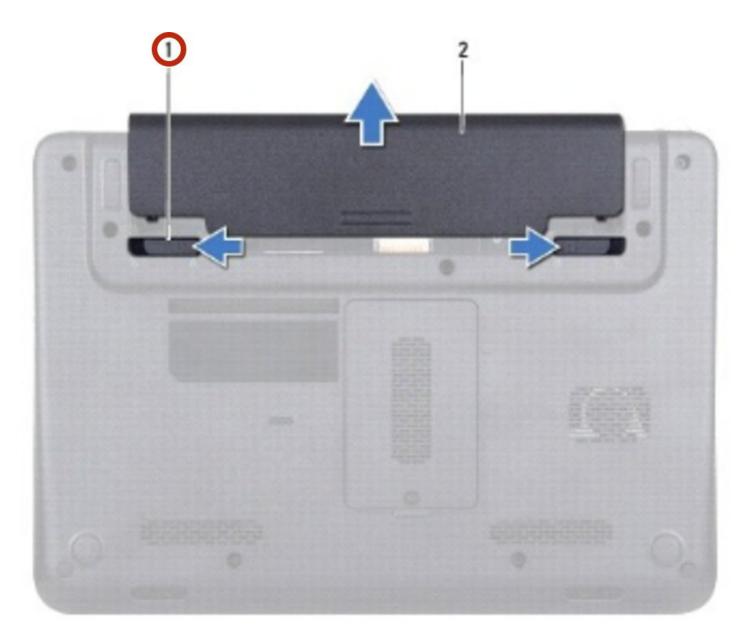

#### Step 1 — Slidign the Battery Latches

- WARNING: Before working inside your computer, read the safety information that shipped with your computer.
- CAUTION: To avoid electrostatic discharge, ground yourself by using a wrist grounding strap or by periodically touching an unpainted metal surface (such as a connector on your computer).
  - Slide the battery release latches to the unlock position.

### Step 2 — Sliding the Battery

Slide the battery out of the battery bay.