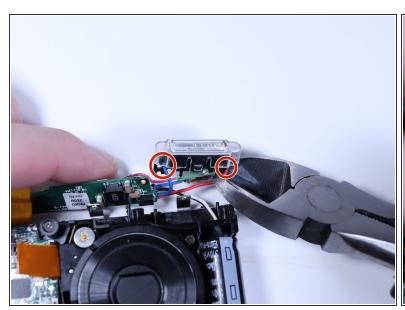

# Step 7

- Pull the flash housing away from the camera frame.
- Cut the wires connecting the flash module to the circuitry.
- Connect the new flash module to the circuitry with a soldering iron and electrical solder.