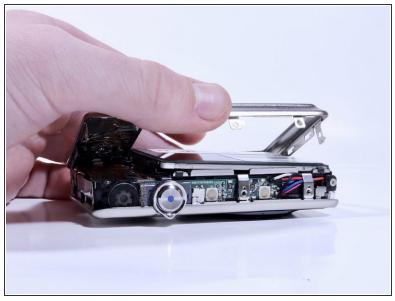

## Step 3

 Remove screws beneath the top panel indicated by red circles with a #00 Phillips driver.

# Step 4

Remove the front and back covers by pulling them straight apart.