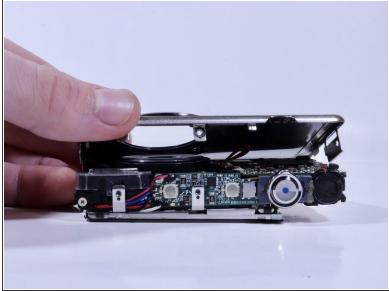

ps #00 Screwdriver (1)
- Magnetic Project Mat (1)
- Solder (1)
- Portable Soldering Iron (1)
- Flush Wire Cutters (1)
- Phillips #000 Screwdriver (1)

#### Step 1 — Cover







- Unscrew all visible screws indicated by red circles with a #00 Phillips driver.
- Slide memory card cover and unscrew hidden screw underneath with a #00 Phillips driver.

#### Step 2







- Remove the flat side panel by applying gentle pressure toward the bottom of the camera.
- Remove the corner panel by applying pressure away from the shutter button.
- (i) The memory card cover will come off with the corner panel.
- Remove the top panel by applying gentle pressure away from the shutter button.

## Step 3



 Remove screws beneath the top panel indicated by red circles with a #00 Phillips driver.

# Step 4





Remove the front and back covers by pulling them straight apart.

#### Step 5 — Flash Bulb





- Remove the screw securing the shutter button to the camera frame.
- Lift the shutter button to remove it.

## Step 6





- Remove the screws from the circuitry with a Phillips #000 driver.
- Remove the screw connecting the flash housing to the camera frame with the same driver.

# Step 7





- Pull the flash housing away from the camera frame.
- Cut the wires connecting the flash module to the circuitry.
- Connect the new flash module to the circuitry with a soldering iron and electrical solder.

To reassemble your device, follow these instructions in reverse order.