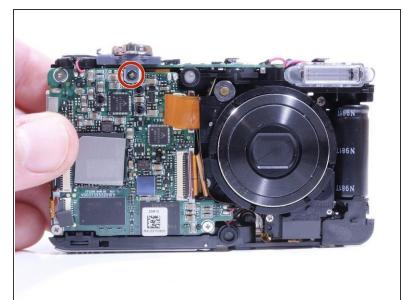

#### Step 5 — Flash Bulb

- Remove the screw securing the shutter button to the camera frame.
- Lift the shutter button to remove it.

## Step 6

- Remove the screws from the circuitry with a Phillips #000 driver.
- Remove the screw connecting the flash housing to the camera frame with the same driver.