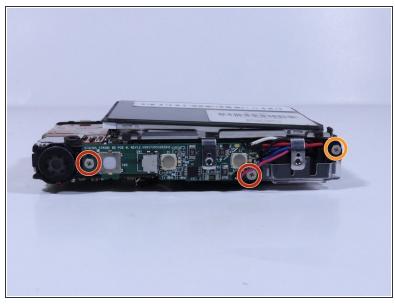

## Step 6

- Remove the screws from the circuitry with a Phillips #000 driver.
- Remove the screw connecting the flash housing to the camera frame with the same driver.