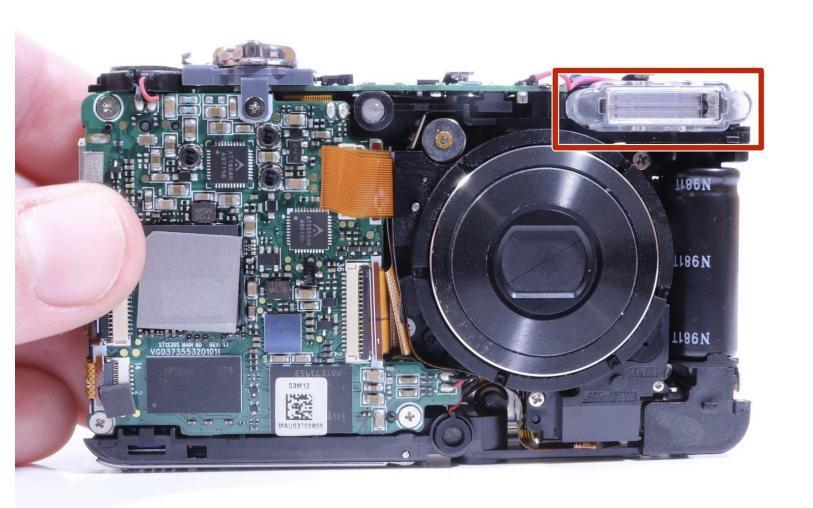

#### Step 5 — Flash Bulb

- Remove the screw securing the shutter button to the camera frame.
- Lift the shutter button to remove it.

## Step 6

- Remove the screws from the circuitry with a Phillips #000 driver.
- Remove the screw connecting the flash housing to the camera frame with the same driver.

# Step 7

- Pull the flash housing away from the camera frame.
- Cut the wires connecting the flash module to the circuitry.
- Connect the new flash module to the circuitry with a soldering iron and electrical solder.