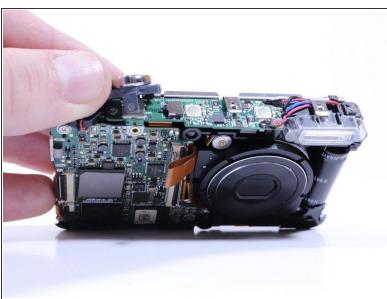

## Step 6

- Remove the screws from the circuitry with a Phillips #000 driver.
- Remove the screw connecting the flash housing to the camera frame with the same driver.

# Step 7

- Pull the flash housing away from the camera frame.
- Cut the wires connecting the flash module to the circuitry.
- Connect the new flash module to the circuitry with a soldering iron and electrical solder.