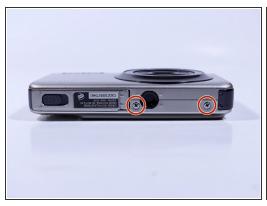

#### Step 1 — Cover

- Unscrew all visible screws indicated by red circles with a #00 Phillips driver.
- Slide memory card cover and unscrew hidden screw underneath with a #00 Phillips driver.