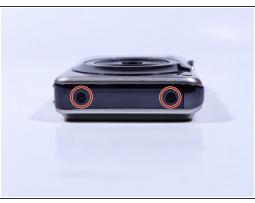

## Step 3

 Remove screws beneath the top panel indicated by red circles with a #00 Phillips driver.