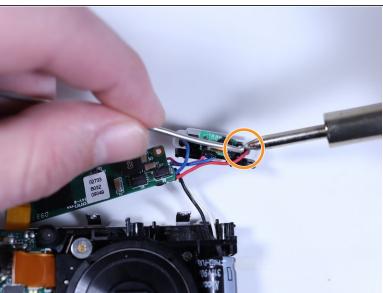

# Step 7

- Pull the flash housing away from the camera frame.
- Cut the wires connecting the flash module to the circuitry.
- Connect the new flash module to the circuitry with a soldering iron and electrical solder.