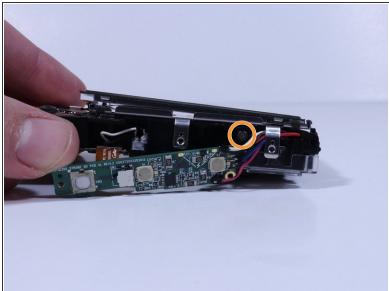

## Step 6

- Remove the screws from the circuitry with a Phillips #000 driver.
- Remove the screw connecting the flash housing to the camera frame with the same driver.