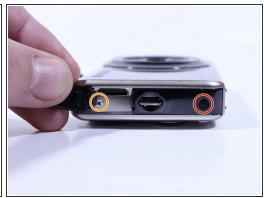

#### Step 1 — Cover

- Unscrew all visible screws indicated by red circles with a #00 Phillips driver.
- Slide memory card cover and unscrew hidden screw underneath with a #00 Phillips driver.