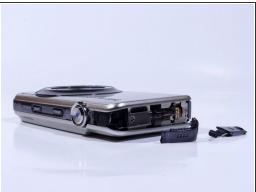

#### Step 2

- Remove the flat side panel by applying gentle pressure toward the bottom of the camera.
- Remove the corner panel by applying pressure away from the shutter button.
- (i) The memory card cover will come off with the corner panel.
- Remove the top panel by applying gentle pressure away from the shutter button.