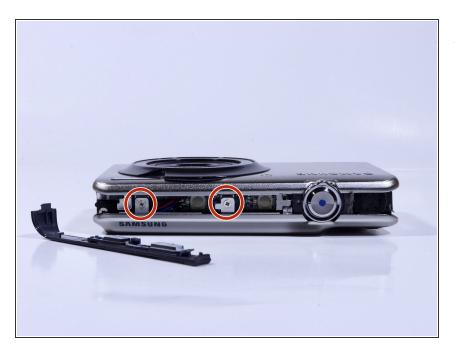

## Step 3

 Remove screws beneath the top panel indicated by red circles with a #00 Phillips driver.