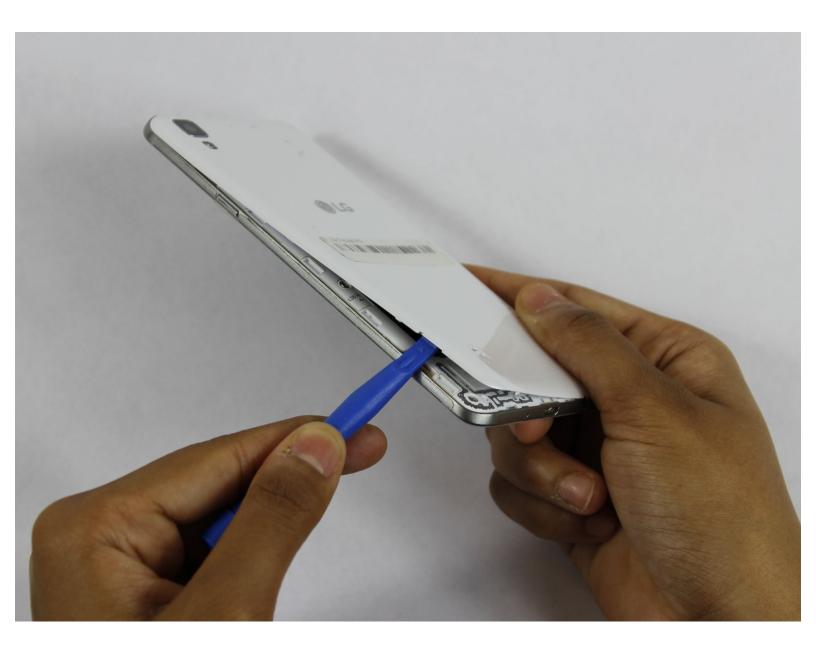

#### Step 1 — Battery and SD Card

 Insert a fingernail, or plastic opening tool, into the cutout on the back cover and pry outward to remove.