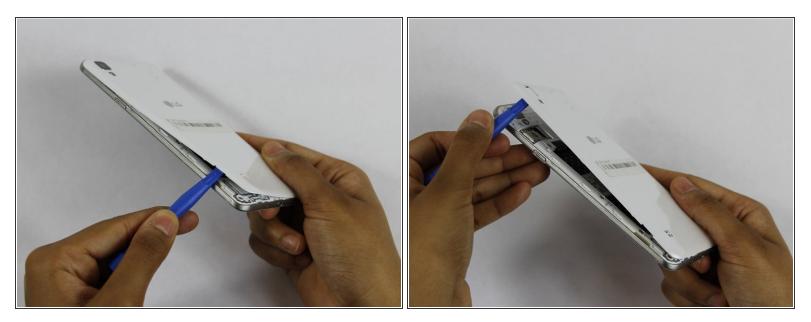

#### Step 1 — Battery and SD Card

 Insert a fingernail, or plastic opening tool, into the cutout on the back cover and pry outward to remove.