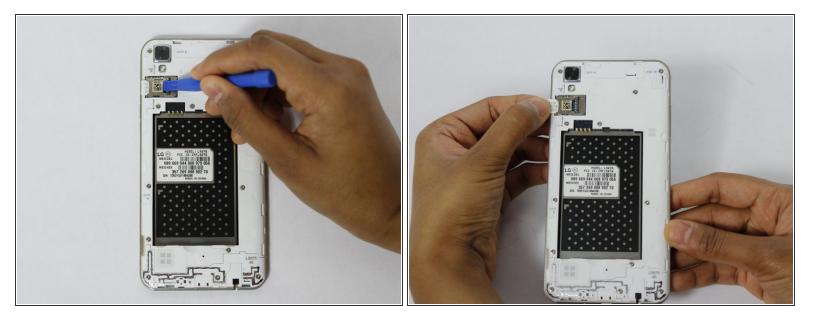

#### Step 2

- Pull the battery out of the phone.
- Remove the SD Card by sliding the card out as shown.

To reassemble your device, follow these instructions in reverse order.