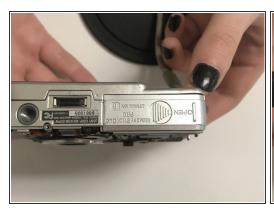

## Step 1 — Battery

- Slide the cover door in the direction of the arrow with your finger
- Flip the cover door up to expose the battery compartment