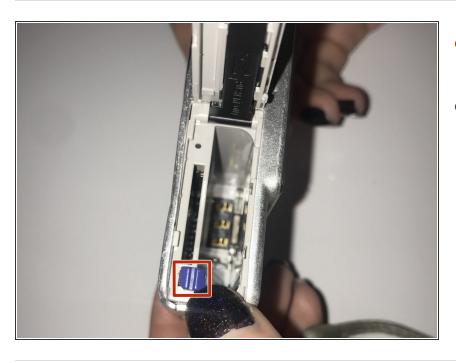

## Step 2

- Push the blue slide back for the old battery to pop up
- Remove the old battery

To reassemble your device, follow these instructions in reverse order.