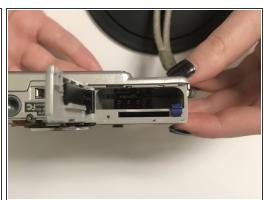

## Step 2

- Push the blue slide back for the old battery to pop up
- Remove the old battery

To reassemble your device, follow these instructions in reverse order.