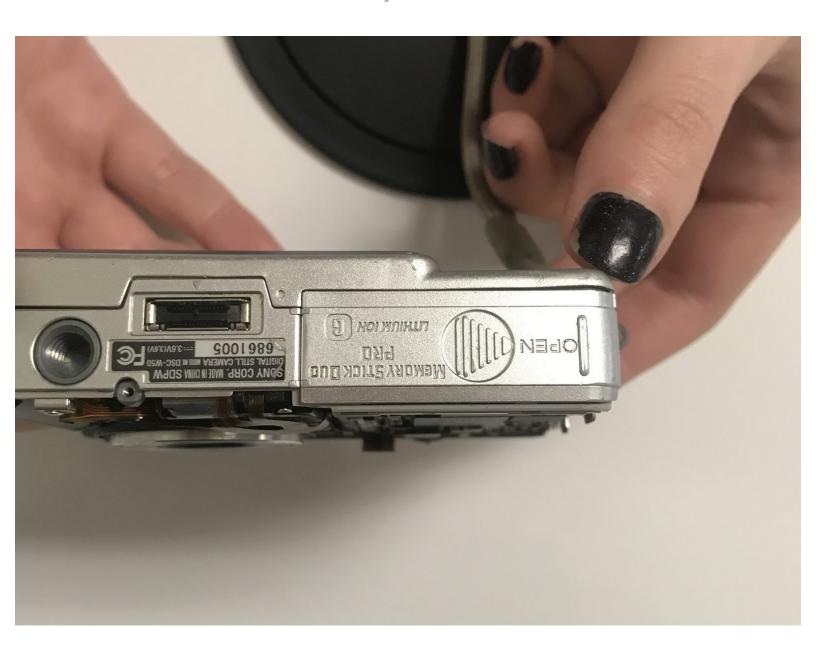

## Step 1 — Battery

- Slide the cover door in the direction of the arrow with your finger
- Flip the cover door up to expose the battery compartment