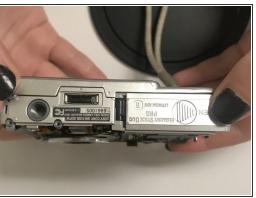

## Step 2

- Push the blue slide back for the old battery to pop up
- Remove the old battery

To reassemble your device, follow these instructions in reverse order.