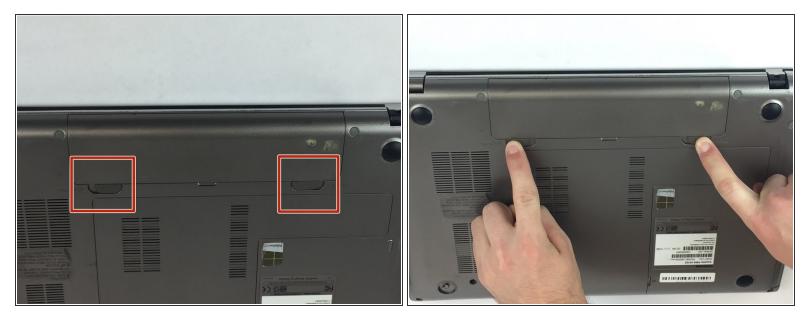

## Toshiba Satellite P855-S5102 Battery Replacement

Replacing your Toshiba Satellite P855-S5102 Battery to jump start your laptop.

Written By: Brandon McGuffey



This document was generated on 2020-11-28 06:33:23 AM (MST).

## INTRODUCTION

The battery is a key component of the entire Toshiba Satellite computer, and allows the idea of a mobile computer to exist by providing power to the system. Below are specific instructions to remove the battery.

This document was generated on 2020-11-28 06:33:23 AM (MST).

## Step 1 — Battery



• Push the locking tabs away from each other.

## Step 2



• Pull up on the battery to remove.

To reassemble your device, follow these instructions in reverse order.

This document was generated on 2020-11-28 06:33:23 AM (MST).