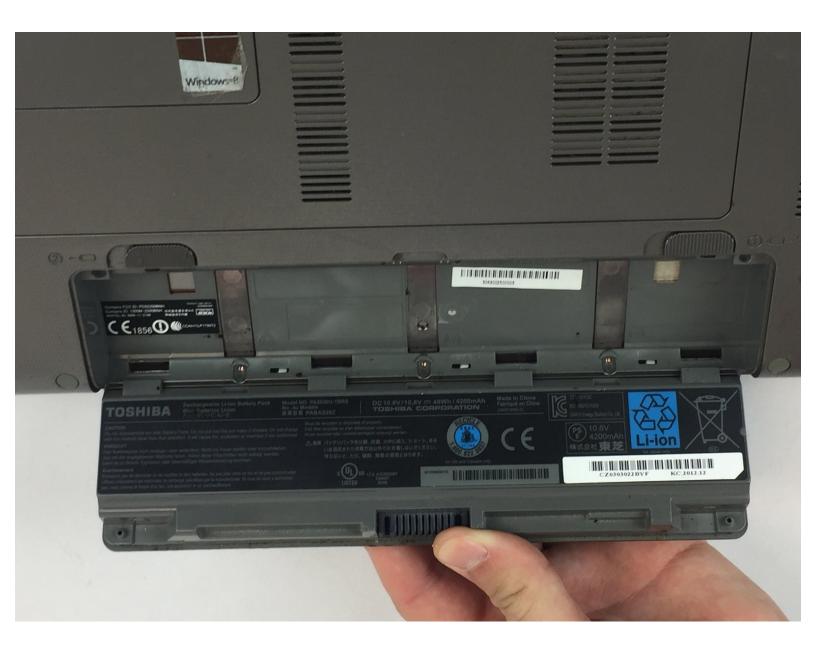

## Toshiba Satellite P855-S5102 Battery Replacement

Replacing your Toshiba Satellite P855-S5102 Battery to jump start your laptop.

Written By: Brandon McGuffey

This document was generated on 2020-11-28 06:33:23 AM (MST).

## INTRODUCTION

The battery is a key component of the entire Toshiba Satellite computer, and allows the idea of a mobile computer to exist by providing power to the system. Below are specific instructions to remove the battery.