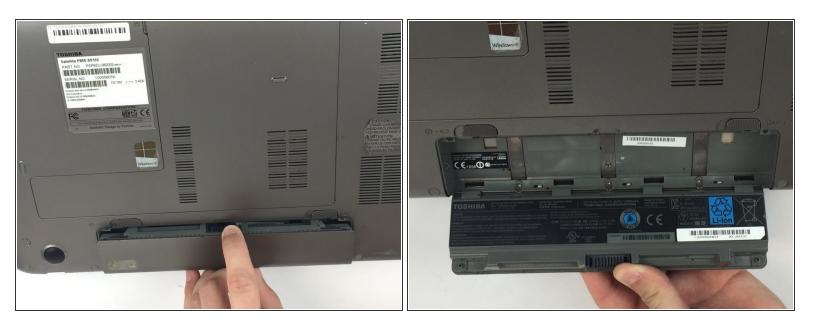

## Step 2

• Pull up on the battery to remove.

To reassemble your device, follow these instructions in reverse order.

This document was generated on 2020-11-28 06:33:23 AM (MST).