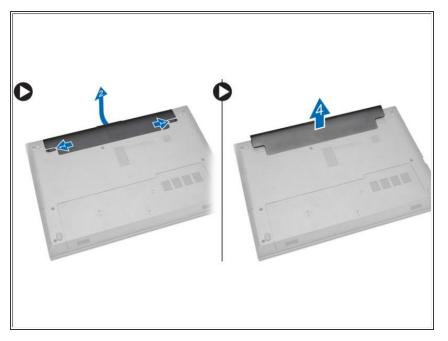

## Step 1 — Unlocking the Battery

 Slide the release latches outwards to unlock the battery and lift the battery to remove it from the computer