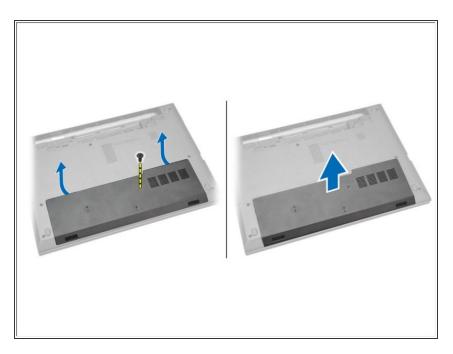

## Step 2 — Access Panel

• Loosen the screw and lift the access panel off the computer.

To reassemble your device, follow these instructions in reverse order.

This document was generated on 2021-01-03 07:54:12 PM (MST).