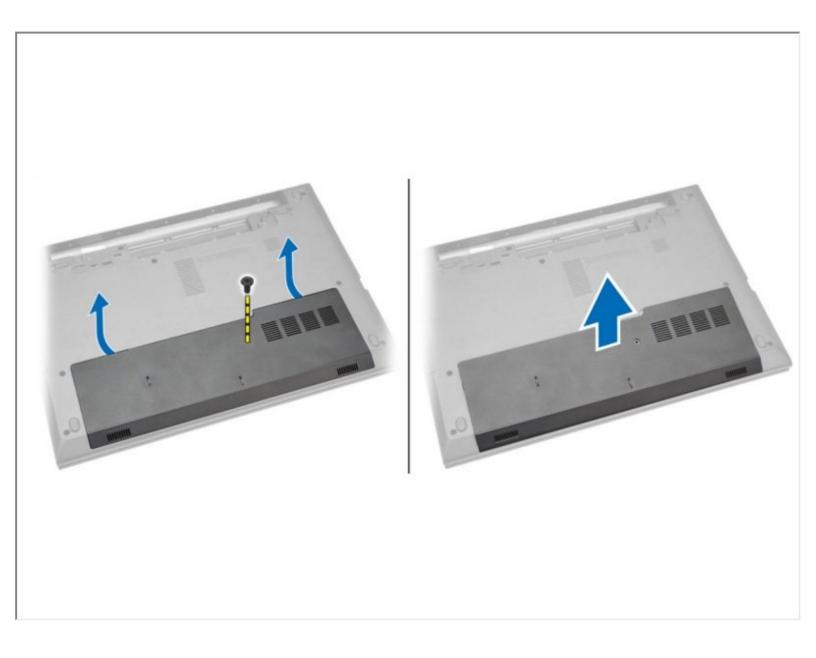

## Step 2 — Access Panel

• Loosen the screw and lift the access panel off the computer.

To reassemble your device, follow these instructions in reverse order.

This document was generated on 2021-01-03 07:54:12 PM (MST).