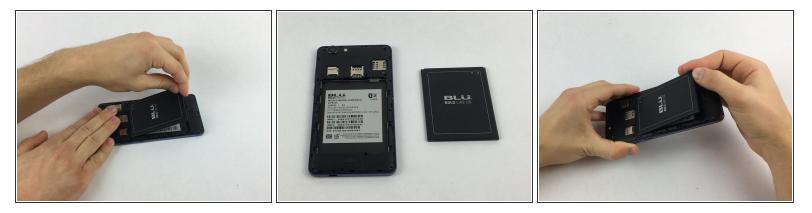

## Step 2

- Remove the old battery.
- (i) For optimal performance, calibrate your newly installed battery: Drain battery below 10%, then charge uninterrupted to 100%.

To reassemble your device, follow these instructions in reverse order.