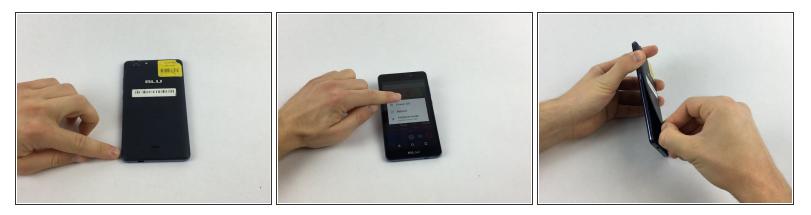

## Step 1 — Battery

- Turn the device off by holding down the power button for up to 5 seconds and then tapping the "Power off" button on the screen.
- Remove the rear cover using your hands at the lip on the device back cover. No tools required.