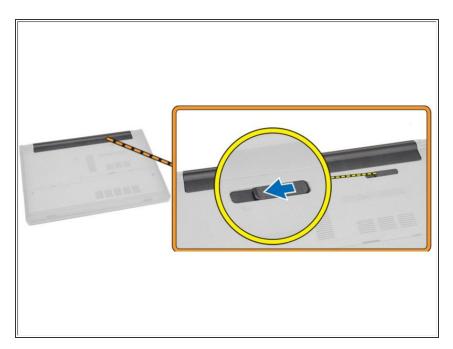

#### **Step 1** — Releasing the Battery

 Slide the release latch outwards to unlock the battery.