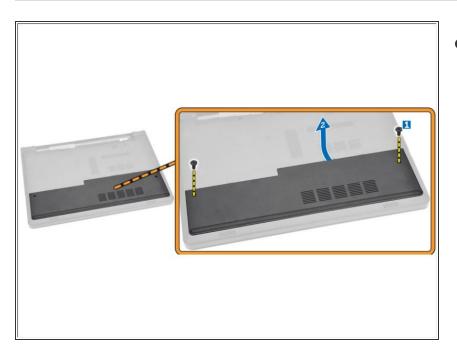

#### Step 3 — Remove the Screws

- Remove the screws that secure the access panel to the computer.
  - Lift the access panel away from the computer.

To reassemble your device, follow these instructions in reverse order.