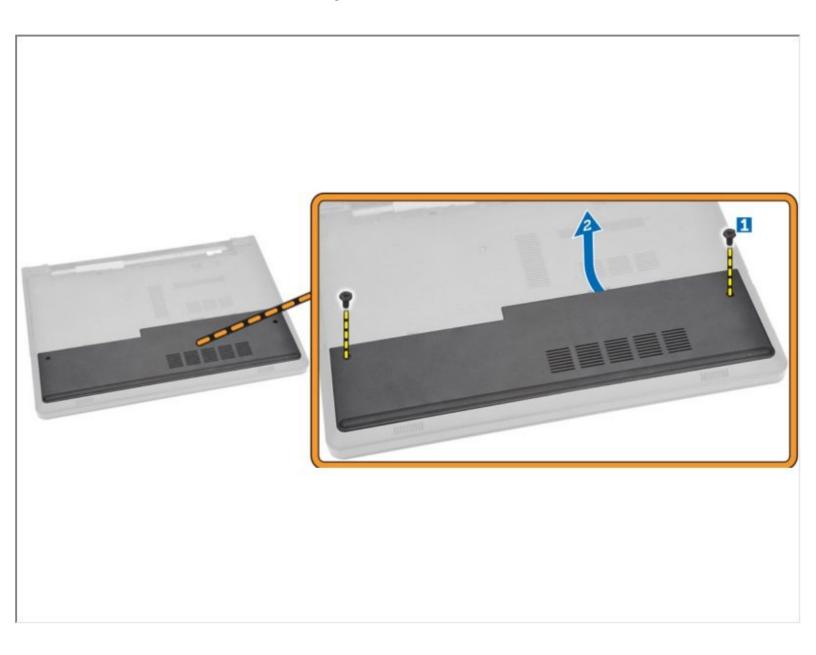

#### Step 3 — Remove the Screws

- Remove the screws that secure the access panel to the computer.
  - Lift the access panel away from the computer.

To reassemble your device, follow these instructions in reverse order.