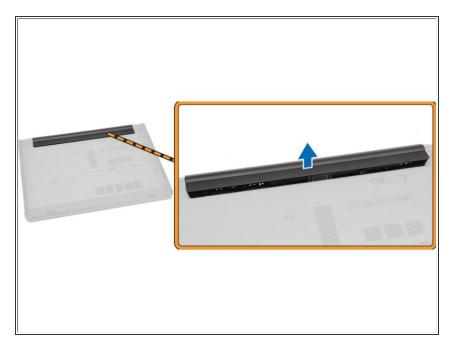

#### Step 2 — Lifting the Battery

 Lift the battery to remove it from the computer.