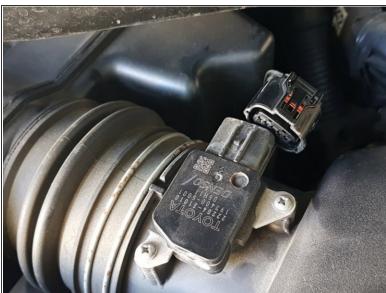

# Lexus RX / Toyota Harrier Engine Air Filter Replacement

Simple guide with pictures to replace engine air filter.

Written By: exomen



This document was generated on 2020-12-13 04:45:58 PM (MST).

# INTRODUCTION

Simple guide with pictures to replace engine air filter.



# **TOOLS:**

• Phillips Screwdriver (1)



## **PARTS:**

• Engine Air Filter (1)

## Step 1 — Find air filter lid



• Find air filter cover under the bonnet

# Step 2 — Unscrew the lid



remove (1) screws

## Step 3 — Unplug the connector





Unplug (2) the connector

## Step 4 — Loose the screw





Insert wisdom here.

#### Step 5 — Remove the lid







Safely remove the lid from 2 groves on the left side

#### Step 6 — Replace the air filter





Replace the filter and assemble in reverse order.

To reassemble your device, follow these instructions in reverse order.