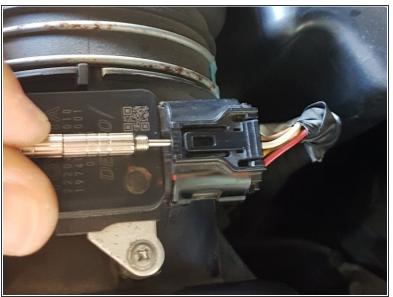

# Lexus RX / Toyota Harrier Engine Air Filter Replacement

Simple guide with pictures to replace engine air filter.

Written By: exomen



This document was generated on 2020-12-13 04:45:58 PM (MST).

# INTRODUCTION

Simple guide with pictures to replace engine air filter.



# **TOOLS:**

• Phillips Screwdriver (1)



## **PARTS:**

• Engine Air Filter (1)

## Step 1 — Find air filter lid



• Find air filter cover under the bonnet

# Step 2 — Unscrew the lid



remove (1) screws

## Step 3 — Unplug the connector





Unplug (2) the connector

## Step 4 — Loose the screw





Insert wisdom here.

#### Step 5 — Remove the lid







Safely remove the lid from 2 groves on the left side

#### Step 6 — Replace the air filter





Replace the filter and assemble in reverse order.

To reassemble your device, follow these instructions in reverse order.