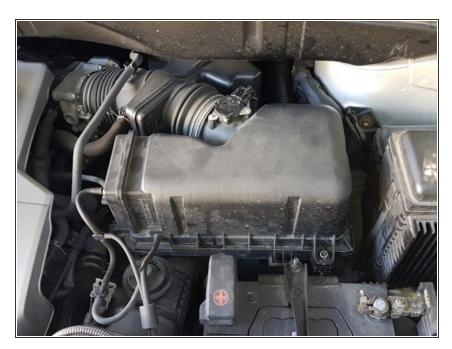

# Lexus RX / Toyota Harrier Engine Air Filter Replacement

Simple guide with pictures to replace engine air filter.

Written By: exomen



This document was generated on 2020-12-13 04:45:58 PM (MST).

# INTRODUCTION

Simple guide with pictures to replace engine air filter.



# **TOOLS:**

• Phillips Screwdriver (1)



## **PARTS:**

• Engine Air Filter (1)

## Step 1 — Find air filter lid



• Find air filter cover under the bonnet

# Step 2 — Unscrew the lid



remove (1) screws

## Step 3 — Unplug the connector





Unplug (2) the connector

## Step 4 — Loose the screw





Insert wisdom here.

#### Step 5 — Remove the lid







Safely remove the lid from 2 groves on the left side

#### Step 6 — Replace the air filter





Replace the filter and assemble in reverse order.

To reassemble your device, follow these instructions in reverse order.