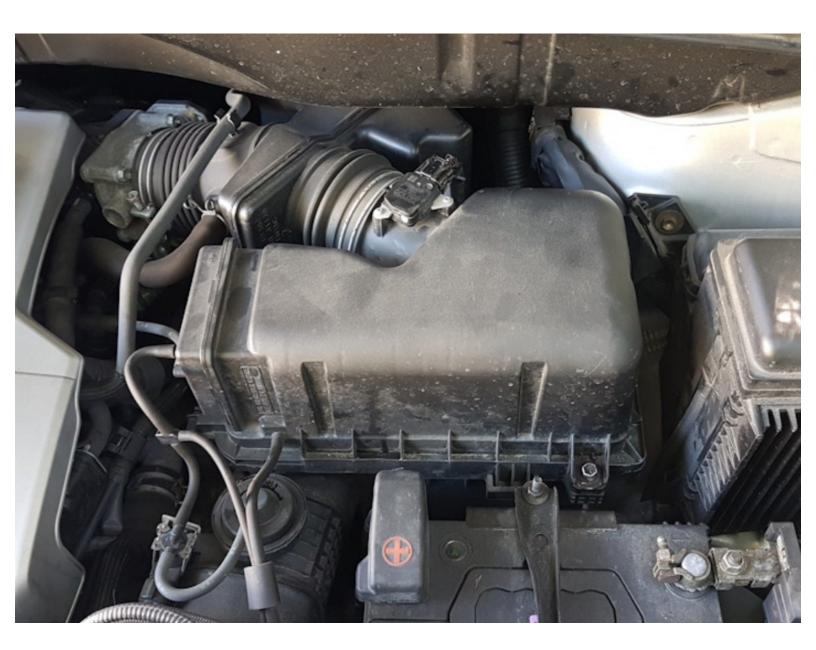

# Lexus RX / Toyota Harrier Engine Air Filter Replacement

Simple guide with pictures to replace engine air filter.

Written By: exomen



This document was generated on 2020-12-13 04:45:58 PM (MST).

# INTRODUCTION

Simple guide with pictures to replace engine air filter.



# **TOOLS:**

• Phillips Screwdriver (1)



## **PARTS:**

• Engine Air Filter (1)

## Step 1 — Find air filter lid



• Find air filter cover under the bonnet

# Step 2 — Unscrew the lid



remove (1) screws

## Step 3 — Unplug the connector





Unplug (2) the connector

## Step 4 — Loose the screw





Insert wisdom here.

#### Step 5 — Remove the lid







Safely remove the lid from 2 groves on the left side

#### Step 6 — Replace the air filter





Replace the filter and assemble in reverse order.

To reassemble your device, follow these instructions in reverse order.