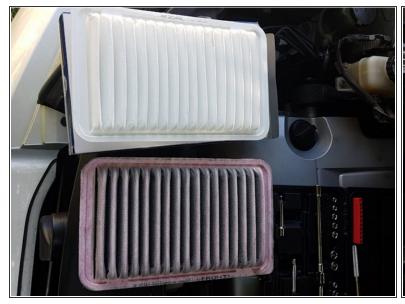

#### Step 6 — Replace the air filter

Replace the filter and assemble in reverse order.

To reassemble your device, follow these instructions in reverse order.