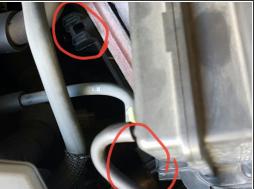

# Lexus RX / Toyota Harrier Engine Air Filter Replacement

Simple guide with pictures to replace engine air filter.

Written By: exomen



This document was generated on 2020-12-13 04:45:58 PM (MST).

# INTRODUCTION

Simple guide with pictures to replace engine air filter.



# **TOOLS:**

• Phillips Screwdriver (1)



## **PARTS:**

• Engine Air Filter (1)

## Step 1 — Find air filter lid



• Find air filter cover under the bonnet

# Step 2 — Unscrew the lid



remove (1) screws

## Step 3 — Unplug the connector





Unplug (2) the connector

## Step 4 — Loose the screw





Insert wisdom here.

#### Step 5 — Remove the lid







Safely remove the lid from 2 groves on the left side

#### Step 6 — Replace the air filter





Replace the filter and assemble in reverse order.

To reassemble your device, follow these instructions in reverse order.