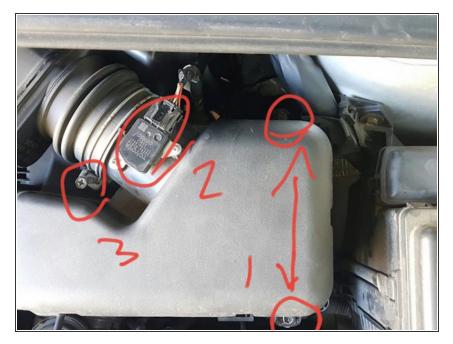

# Step 2 — Unscrew the lid

remove (1) screws

## Step 3 — Unplug the connector

Unplug (2) the connector

## Step 4 — Loose the screw

Insert wisdom here.

#### Step 5 — Remove the lid

Safely remove the lid from 2 groves on the left side