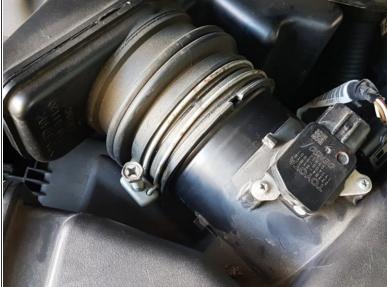

# Lexus RX / Toyota Harrier Engine Air Filter Replacement

Simple guide with pictures to replace engine air filter.

Written By: exomen



This document was generated on 2020-12-13 04:45:58 PM (MST).

# INTRODUCTION

Simple guide with pictures to replace engine air filter.



# **TOOLS:**

• Phillips Screwdriver (1)



## **PARTS:**

• Engine Air Filter (1)

## Step 1 — Find air filter lid



• Find air filter cover under the bonnet

# Step 2 — Unscrew the lid



remove (1) screws

## Step 3 — Unplug the connector





Unplug (2) the connector

## Step 4 — Loose the screw





Insert wisdom here.

#### Step 5 — Remove the lid







Safely remove the lid from 2 groves on the left side

#### Step 6 — Replace the air filter





Replace the filter and assemble in reverse order.

To reassemble your device, follow these instructions in reverse order.