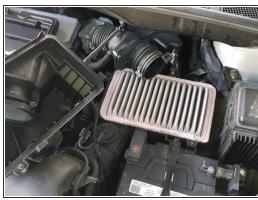

#### Step 5 — Remove the lid

Safely remove the lid from 2 groves on the left side