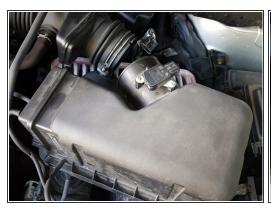

#### Step 5 — Remove the lid

Safely remove the lid from 2 groves on the left side