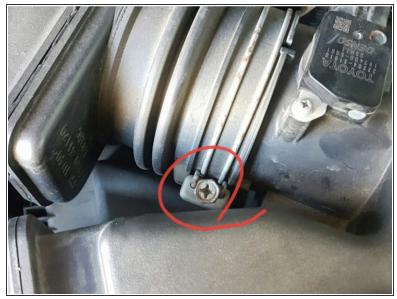

# Lexus RX / Toyota Harrier Engine Air Filter Replacement

Simple guide with pictures to replace engine air filter.

Written By: exomen



This document was generated on 2020-12-13 04:45:58 PM (MST).

# INTRODUCTION

Simple guide with pictures to replace engine air filter.



# **TOOLS:**

• Phillips Screwdriver (1)



## **PARTS:**

• Engine Air Filter (1)

## Step 1 — Find air filter lid



• Find air filter cover under the bonnet

# Step 2 — Unscrew the lid



remove (1) screws

## Step 3 — Unplug the connector





Unplug (2) the connector

## Step 4 — Loose the screw





Insert wisdom here.

#### Step 5 — Remove the lid







Safely remove the lid from 2 groves on the left side

#### Step 6 — Replace the air filter





Replace the filter and assemble in reverse order.

To reassemble your device, follow these instructions in reverse order.