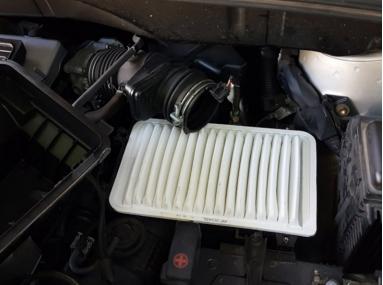

#### Step 6 — Replace the air filter

Replace the filter and assemble in reverse order.

To reassemble your device, follow these instructions in reverse order.