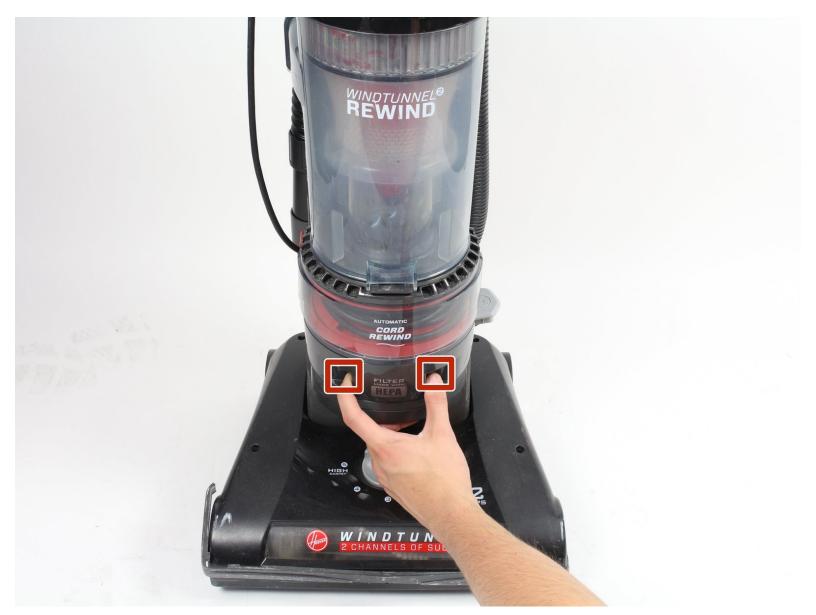

#### Step 1 — HEPA Filter

 Locate the filter housing which is placed near the bottom of the vacuum