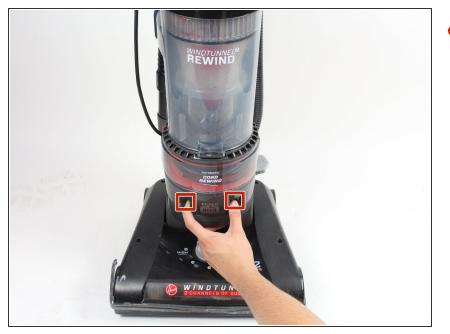

#### Step 2

• Pull the filter out of the vacuum and replace

To reassemble your device, follow these instructions in reverse order.

This document was generated on 2020-11-28 06:25:48 AM (MST).