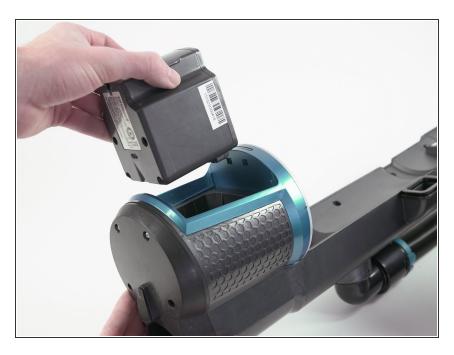

## Step 2

Remove the battery with a strong pull.

To reassemble your device, follow these instructions in reverse order.

This document was generated on 2020-11-28 06:24:29 AM (MST).