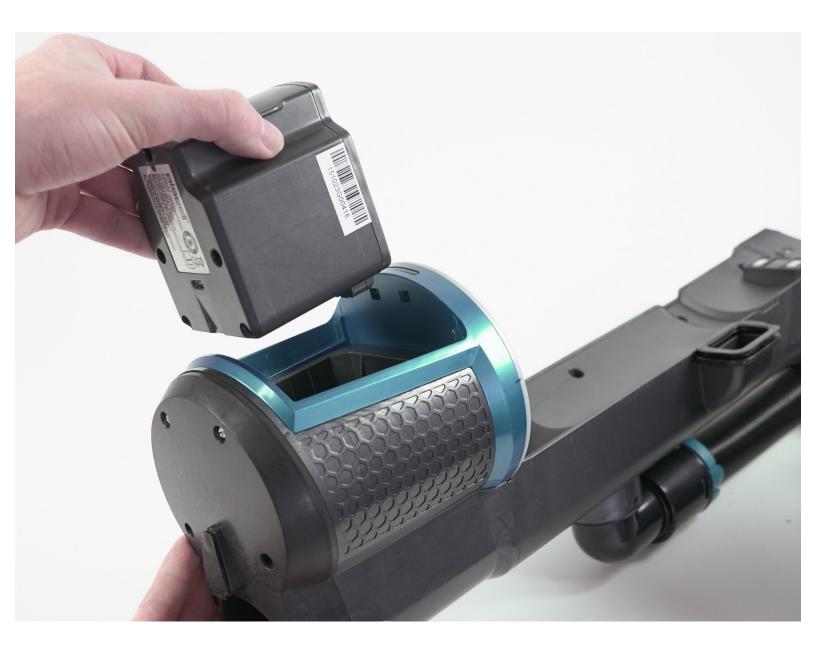

## Step 1 — Battery

 Open the battery bay door by depressing the gray switch and pulling out.

## Step 2

Remove the battery with a strong pull.

To reassemble your device, follow these instructions in reverse order.

This document was generated on 2020-11-28 06:24:29 AM (MST).