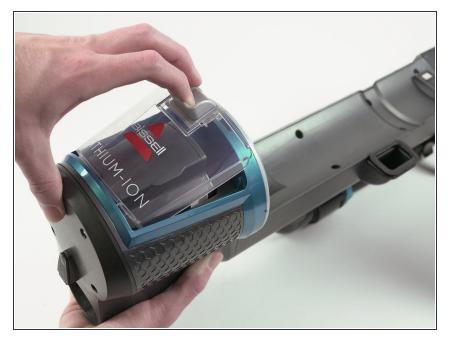

## Step 1 — Battery

 Open the battery bay door by depressing the gray switch and pulling out.