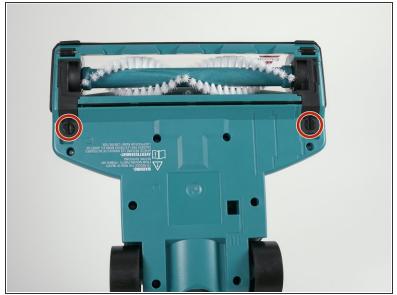

## Step 1 — Brush Roller

- Unlock the brush roll guards by twisting the lock screw to the left.
- Remove the black plastic strips you just unlocked.