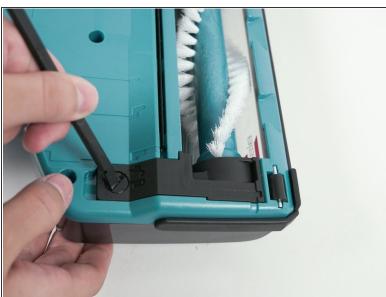

## Step 1 — Brush Roller

- Unlock the brush roll guards by twisting the lock screw to the left.
- Remove the black plastic strips you just unlocked.