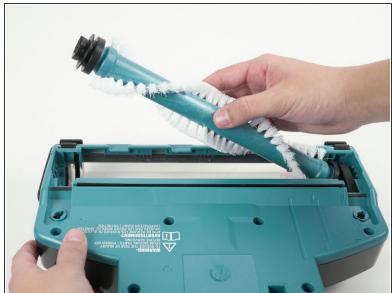

## Step 2

Grasp the brush roll firmly and pull up to remove the brush roll.

To reassemble your device, follow these instructions in reverse order.