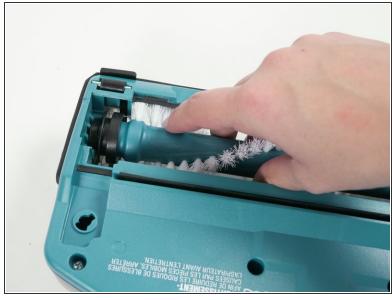

## Step 2

Grasp the brush roll firmly and pull up to remove the brush roll.

To reassemble your device, follow these instructions in reverse order.