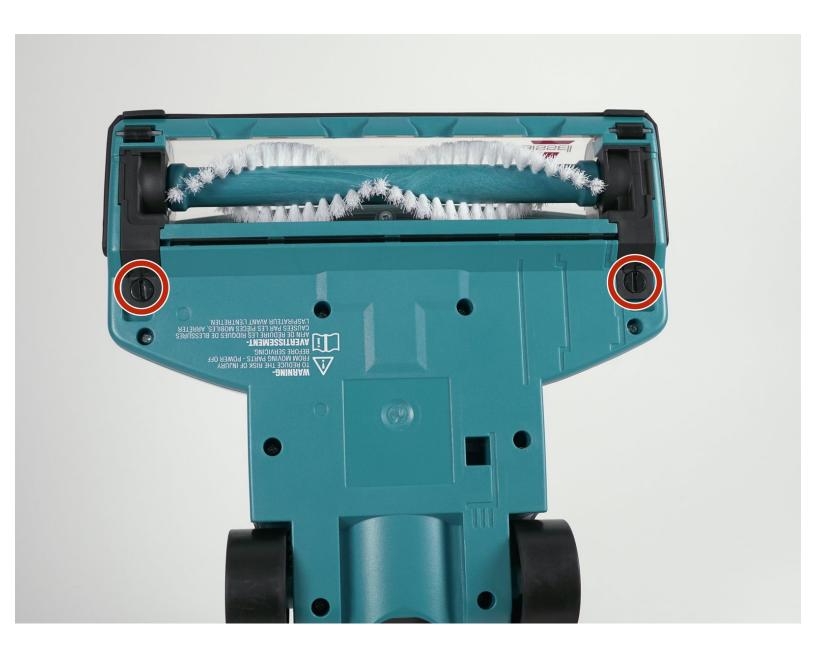

## Step 1 — Brush Roller

- Unlock the brush roll guards by twisting the lock screw to the left.
- Remove the black plastic strips you just unlocked.