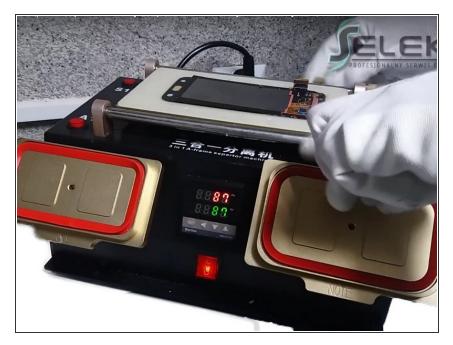

# How to refurbish LCD for Samsung Galaxy S6

This video guide shows how to de-laminate and replace the glass panel for the Samsung Galaxy S6.

Written By: Jimmy Mayne



### **INTRODUCTION**

This video guide shows how to de-laminate and replace the glass panel for the Samsung Galaxy S6.



# **TOOLS:**

Pro Tech Toolkit (1)

# Step 1 — Complete LCD refurbish video



 Full video process of refurbishing LCD for Samsung Galaxy S6

#### Step 2 — GLASS SEPARATING



Insert wisdom here.

### Step 3 — SCRAPING THE ADHESIVE FROM THE DISPLAY



Insert wisdom here.

#### Step 4 — CLEANING THE DISPLAY FROM THE DUST



Insert wisdom here.

### Step 5 — BONDING NEW GLASS



Insert wisdom here.

#### Step 6 — PRESS GLASS APPLICATION



Insert wisdom here.

### Step 7 — AIR BUBBLES REMOVAL



Insert wisdom here.

To reassemble your device, follow these instructions in reverse order.