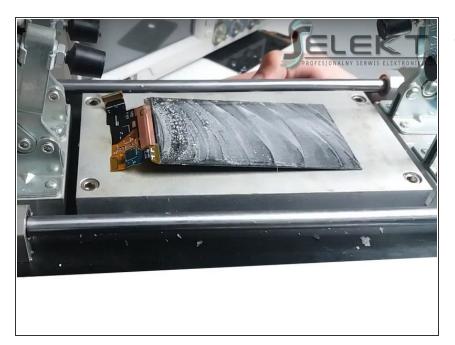

# How to refurbish LCD for Samsung Galaxy S6

This video guide shows how to de-laminate and replace the glass panel for the Samsung Galaxy S6.

Written By: Jimmy Mayne



### **INTRODUCTION**

This video guide shows how to de-laminate and replace the glass panel for the Samsung Galaxy S6.



# **TOOLS:**

Pro Tech Toolkit (1)

# Step 1 — Complete LCD refurbish video



 Full video process of refurbishing LCD for Samsung Galaxy S6

#### Step 2 — GLASS SEPARATING



Insert wisdom here.

### Step 3 — SCRAPING THE ADHESIVE FROM THE DISPLAY



Insert wisdom here.

#### Step 4 — CLEANING THE DISPLAY FROM THE DUST



Insert wisdom here.

### Step 5 — BONDING NEW GLASS



Insert wisdom here.

#### Step 6 — PRESS GLASS APPLICATION



Insert wisdom here.

### Step 7 — AIR BUBBLES REMOVAL



Insert wisdom here.

To reassemble your device, follow these instructions in reverse order.