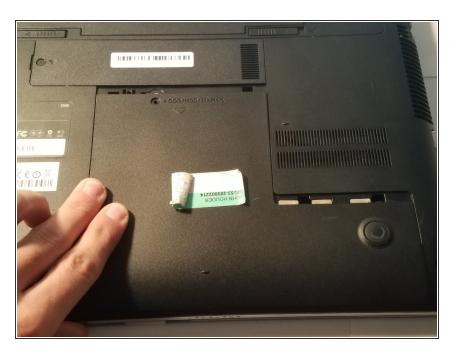

### Step 3

 Using your hand slide the ODD/HDD/Memory panel off in a downward motion.

To reassemble your device, follow these instructions in reverse order.