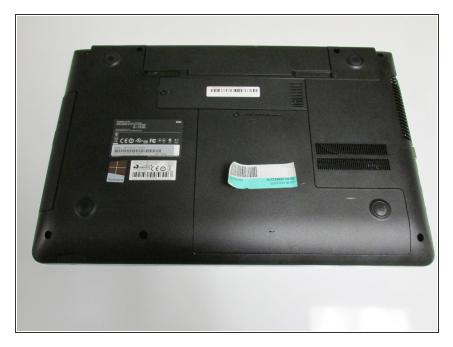

#### Step 1 — ODD/HDD/Memory Cover

 Flip the laptop over so that the bottom is facing toward you.