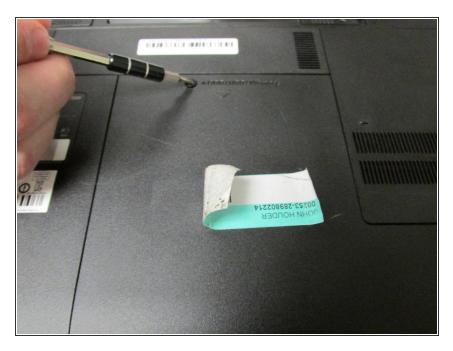

#### Step 2

 Using the Phillips #1 screwdriver, remove the M2.5X5 mm screw to take the back cover out.