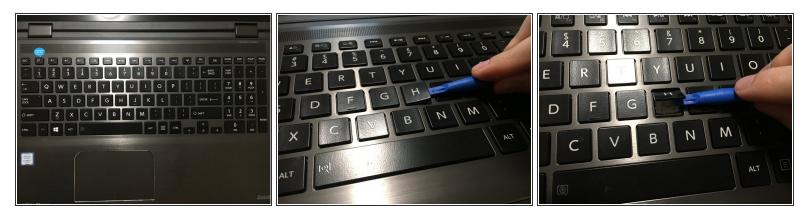

## Step 1 — Keyboard Key

- Open up the laptop to expose the key you are trying to replace.
- Insert the opening tool underneath the key to pry it off.
- (i) Do not worry about using too much force the key should pop off from the bottom or the top.
- When the key pops off, remove from board.