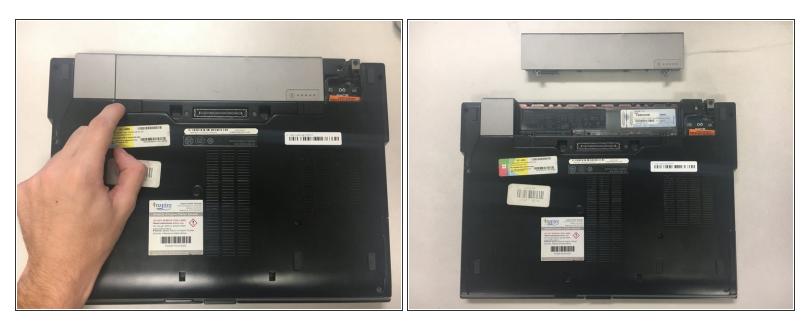

### Step 2

• Remove battery by sliding the locks inward and pushing the battery out.

This guide will step you through all the steps needed to replace your battery. No reassembly is needed.

This document was generated on 2020-11-28 06:22:26 AM (MST).