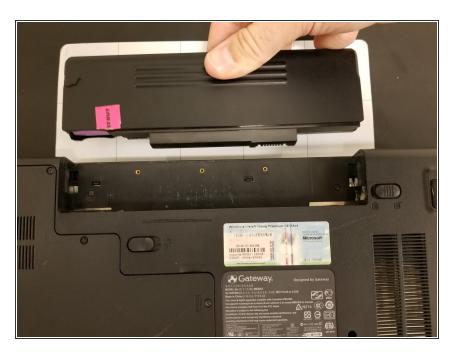

## Step 2

• Pull the battery pack out of its slot.

To reassemble your device, follow these instructions in reverse order.

This document was generated on 2020-11-28 06:22:16 AM (MST).