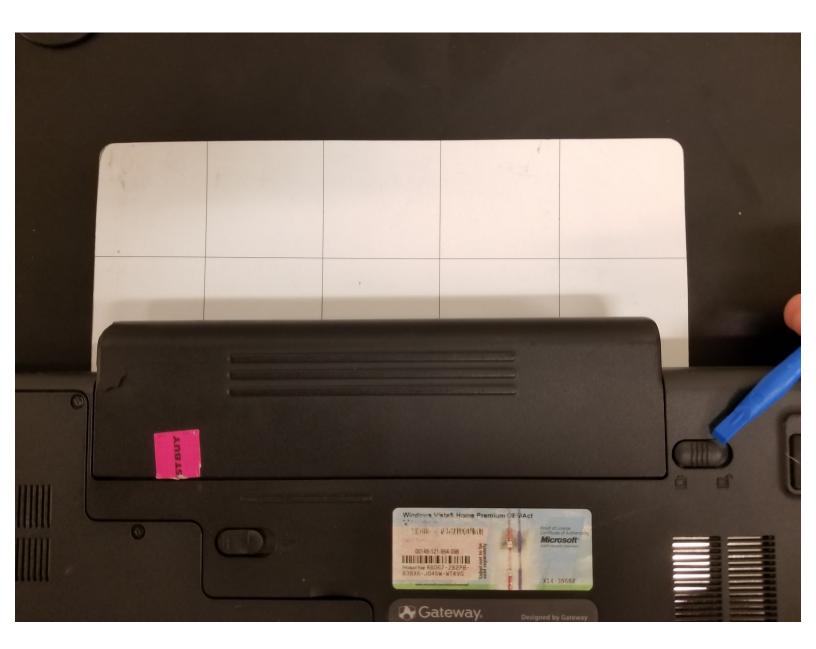

## Step 1 — Battery

A Be sure the laptop is turned off.

- Turn the laptop on its backside with the stickers and barcode facing you.
- Locate the switch to the right of the battery. Unlock this switch by pushing it to the right.