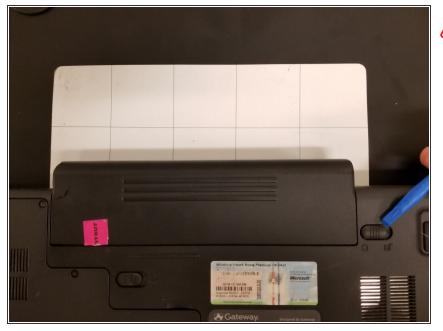

## Step 1 — Battery

A Be sure the laptop is turned off.

- Turn the laptop on its backside with the stickers and barcode facing you.
- Locate the switch to the right of the battery. Unlock this switch by pushing it to the right.