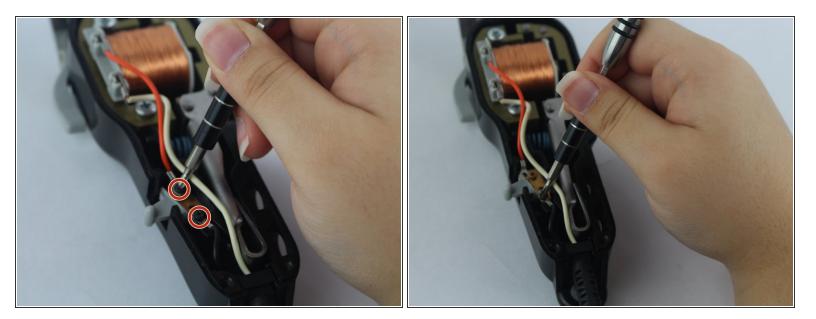

### Step 2

 Unscrew the two black 5.556 mm Phillip head screw on the power switch with a Phillips #0 Screwdriver.