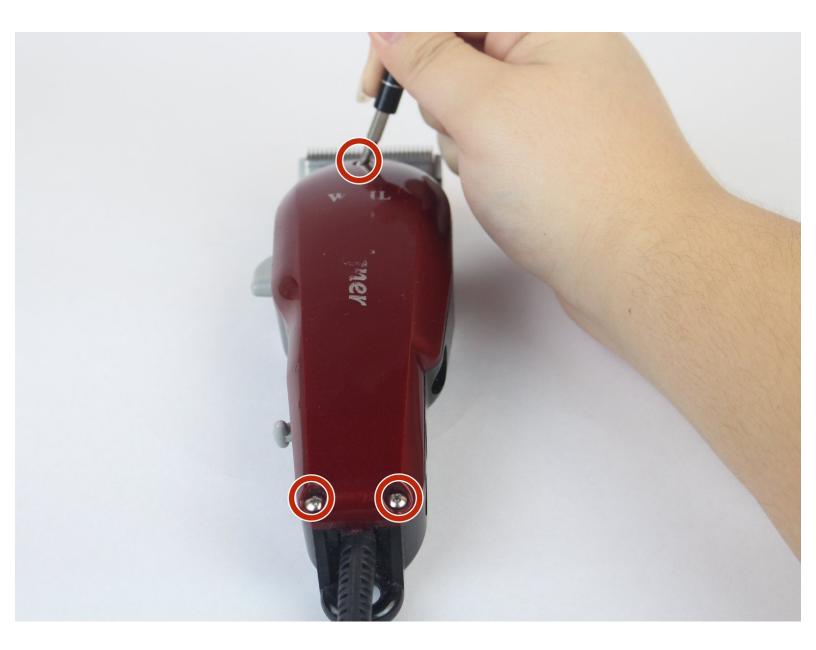

#### Step 1 — Power Switch

 Unscrew the 12 mm Phillips head screws located at the top of the cover and at the bottom two corners, using a Phillips #1 Screwdriver.