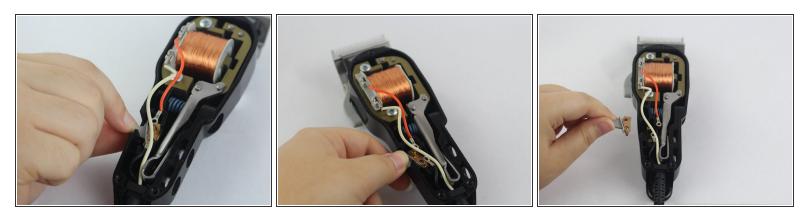

## Step 3

• Shimmy the power switch off the mount until it is completely removed.

To reassemble your device, follow these instructions in reverse order.