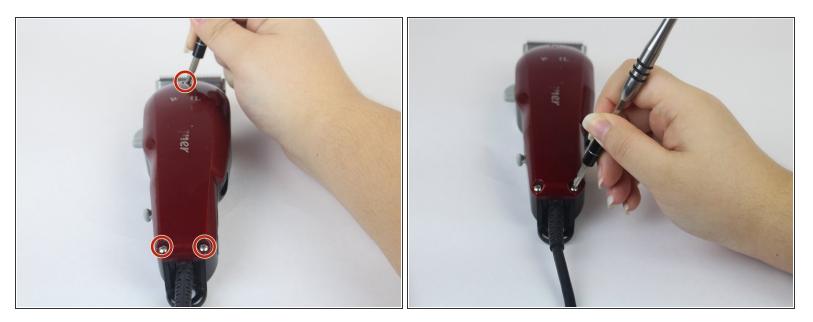

#### Step 1 — Power Switch

 Unscrew the 12 mm Phillips head screws located at the top of the cover and at the bottom two corners, using a Phillips #1 Screwdriver.

### Step 2

 Unscrew the two black 5.556 mm Phillip head screw on the power switch with a Phillips #0 Screwdriver.